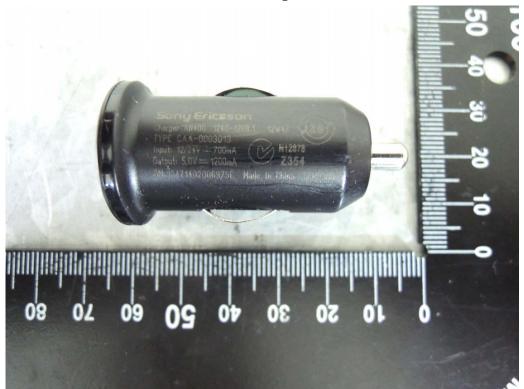

### Car Charger

Adapter – 1 (Model No.: EP800, Supplier: Phihong)

Unless otherwise stated the results shown in this test report refer only to the sample(s) tested and such sample(s) are retained for 90 days only.