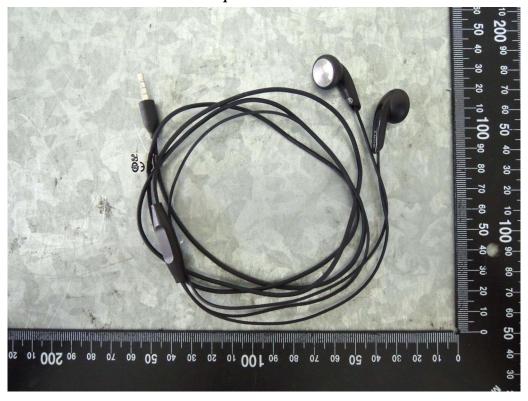

# Adapter – 2 (Model No.: EP800, Supplier: Salcomp)

Simple Hands-Free

Unless otherwise stated the results shown in this test report refer only to the sample(s) tested and such sample(s) are retained for 90 days only.