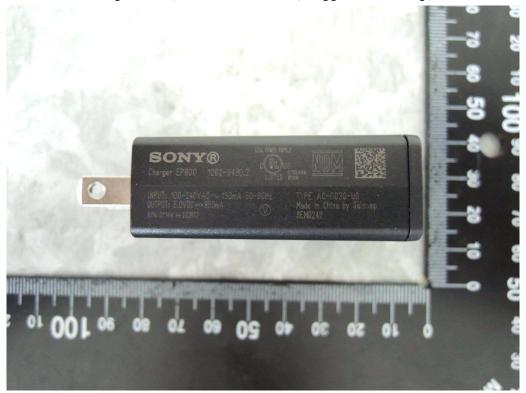

# Adapter – 2 (Model No.: EP800, Supplier: Salcomp)

Simple Hands-Free

Unless otherwise stated the results shown in this test report refer only to the sample(s) tested and such sample(s) are retained for 90 days only.