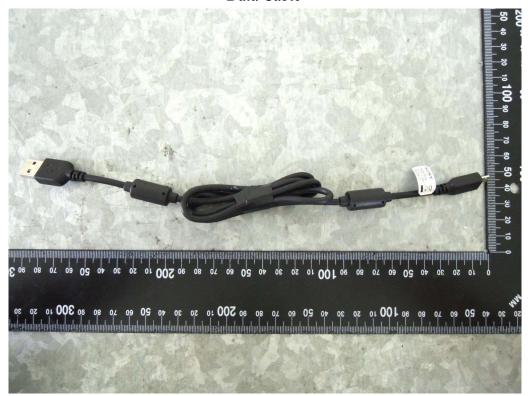

#### Data Cable

BT PHF - 1

t (886-2) 2299-3279

Unless otherwise stated the results shown in this test report refer only to the sample(s) tested and such sample(s) are retained for 90 days only.

除非另有說明,此報告結果僅對測試之樣品負責,同時此樣品僅保留90天。本報告未經本公司書面許可,不可部份複製。