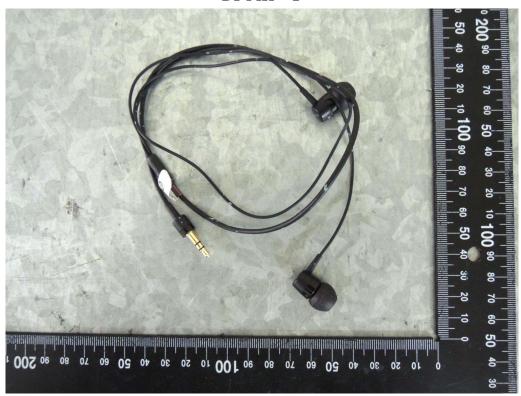

# Adapter – 2 (Model No.: EP800, Supplier: Salcomp)

Simple Hands-Free

Unless otherwise stated the results shown in this test report refer only to the sample(s) tested and such sample(s) are retained for 90 days only.