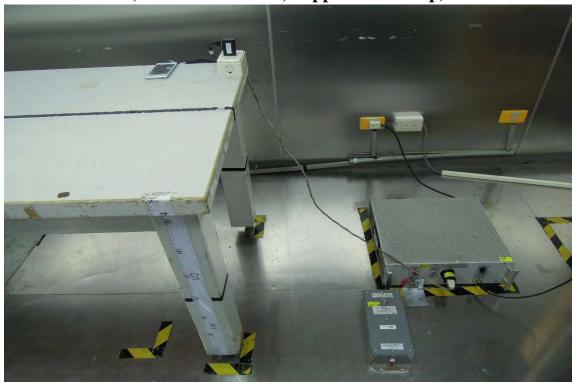

### **AC Power-line Conducted Emission Set up Photo** (Model No.: EP800, Supplier: Salcomp)

**FCC ID: PY7-PM0872** 

t (886-2) 2299-3279

Unless otherwise stated the results shown in this test report refer only to the sample(s) tested and such sample(s) are retained for 90 days only.