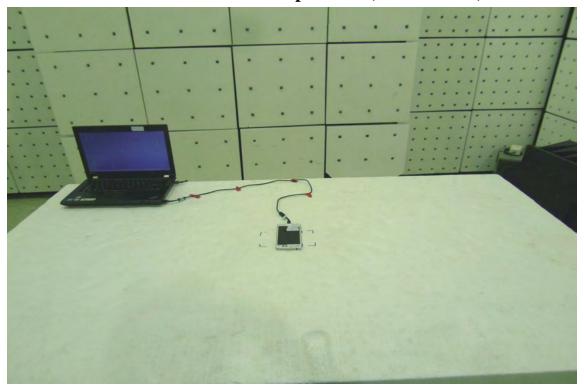

## **AC Power-line Conducted Emission Set up Photo** (Model No.: EP800, Supplier: Phihong)

**FCC ID: PY7-PM0872** 

Unless otherwise stated the results shown in this test report refer only to the sample(s) tested and such sample(s) are retained for 90 days only.

### **AC Power-line Conducted Emission Set up Photo** (Model No.: EP800, Supplier: Salcomp)

**FCC ID: PY7-PM0872** 

t (886-2) 2299-3279

Unless otherwise stated the results shown in this test report refer only to the sample(s) tested and such sample(s) are retained for 90 days only.