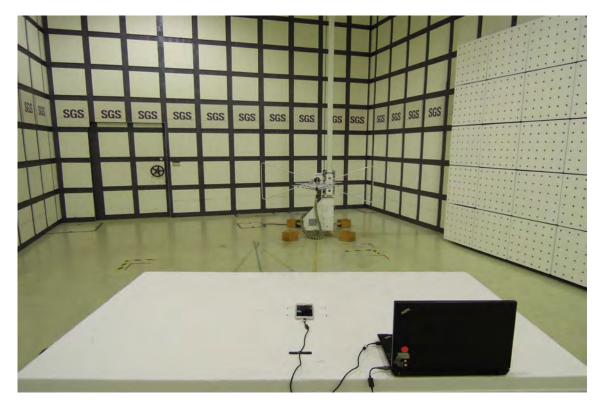

### Radiated Emission Set up Photos (Above 1GHz)

**FCC ID: PY7-PM0872** 

Unless otherwise stated the results shown in this test report refer only to the sample(s) tested and such sample(s) are retained for 90 days only.