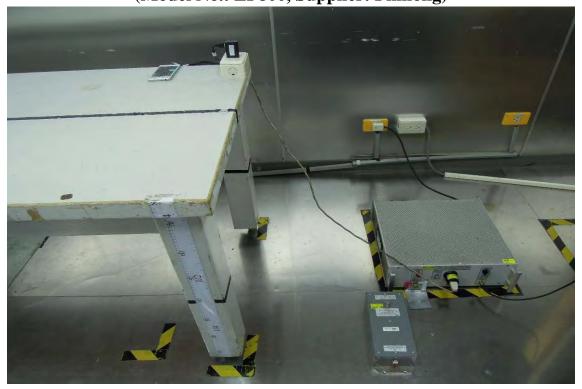

## **AC Power-line Conducted Emission Set up Photo** (Model No.: EP800, Supplier: Phihong)

**FCC ID: PY7-PM0872** 

Unless otherwise stated the results shown in this test report refer only to the sample(s) tested and such sample(s) are retained for 90 days only.