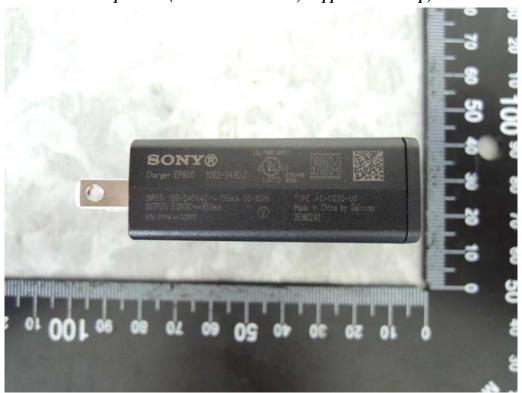

### Car Charger

Adapter – 1 (Model No.: EP800, Supplier: Phihong)

t (886-2) 2299-3279

Unless otherwise stated the results shown in this test report refer only to the sample(s) tested and such sample(s) are retained for 90 days only.