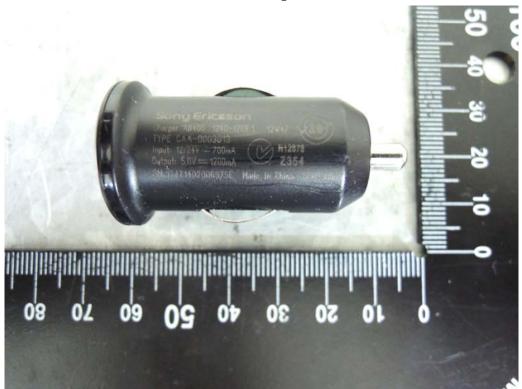

### Car Charger

Adapter – 1 (Model No.: EP800, Supplier: Phihong)

t (886-2) 2299-3279

Unless otherwise stated the results shown in this test report refer only to the sample(s) tested and such sample(s) are retained for 90 days only.