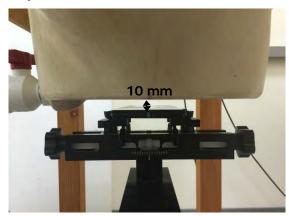

#### Hotspot mode - distance between flat phantom and mobile phone is 10 mm

Fig.9 EUT front to flat phantom

Fig.10 EUT back to flat phantom

Fig.11 EUT back with headset to flat phantom

Unless otherwise stated the results shown in this test report refer only to the sample(s) tested and such sample(s) are retained for 90 days only. 除非另有說明,此報告結果僅對測試之樣品負責,同時此樣品僅保留90天。本報告未經本公司書面許可,不可部份複製。