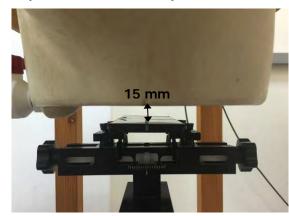

#### Body worn (speech mode) - distance between flat phantom and mobile phone is 15 mm

Fig.7 EUT front side to flat phantom

Fig.8 EUT back side to flat phantom

Unless otherwise stated the results shown in this test report refer only to the sample(s) tested and such sample(s) are retained for 90 days only. 除非另有說明,此報告結果僅對測試之樣品負責,同時此樣品僅保留90天。本報告未經本公司書面許可,不可部份複製