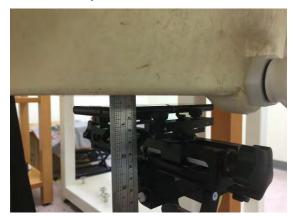

#### Body worn (speech mode) - distance between flat phantom and mobile phone is 15 mm

Fig.7 EUT front side to flat phantom

Fig.8 EUT back side to flat phantom

Unless otherwise stated the results shown in this test report refer only to the sample(s) tested and such sample(s) are retained for 90 days only. 除非另有說明,此報告結果僅對測試之樣品負責,同時此樣品僅保留90天。本報告未經本公司書面許可,不可部份複製