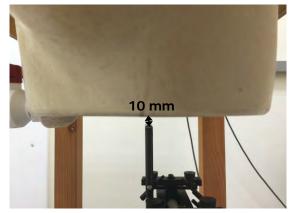

#### Hotspot mode - distance between flat phantom and mobile phone is 10 mm

Fig.9 EUT front to flat phantom

Fig.10 EUT back to flat phantom

Fig.11 EUT back with headset to flat phantom

Unless otherwise stated the results shown in this test report refer only to the sample(s) tested and such sample(s) are retained for 90 days only. 除非另有說明,此報告結果僅對測試之樣品負責,同時此樣品僅保留90天。本報告未經本公司書面許可,不可部份複製。