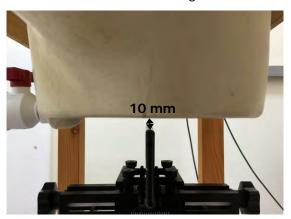

#### Body worn (speech mode) - distance between flat phantom and mobile phone is 15 mm

Fig.7 EUT front side to flat phantom

Fig.8 EUT back side to flat phantom

Unless otherwise stated the results shown in this test report refer only to the sample(s) tested and such sample(s) are retained for 90 days only. 除非另有說明,此報告結果僅對測試之樣品負責,同時此樣品僅保留90天。本報告未經本公司書面許可,不可部份複製