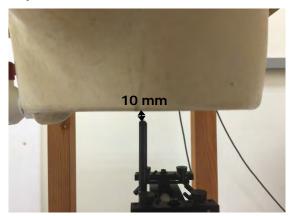

#### Hotspot mode - distance between flat phantom and mobile phone is 10 mm

Fig.9 EUT front to flat phantom

Fig.10 EUT back to flat phantom

Fig.11 EUT back with headset to flat phantom

Unless otherwise stated the results shown in this test report refer only to the sample(s) tested and such sample(s) are retained for 90 days only. 除非另有說明,此報告結果僅對測試之樣品負責,同時此樣品僅保留90天。本報告未經本公司書面許可,不可部份複製。