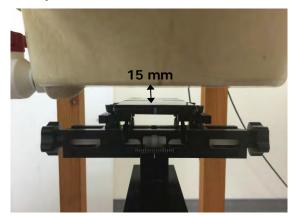

#### Body worn (speech mode) - distance between flat phantom and mobile phone is 15 mm

Fig.7 EUT front side to flat phantom

Fig.8 EUT back side to flat phantom

Unless otherwise stated the results shown in this test report refer only to the sample(s) tested and such sample(s) are retained for 90 days only. 除非另有說明,此報告結果僅對測試之樣品負責,同時此樣品僅保留90天。本報告未經本公司書面許可,不可部份複製