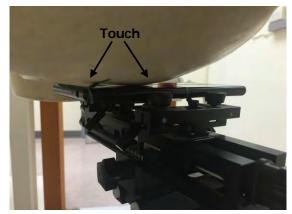

#### **Head Mode**

Fig.3 Right Head Section / Cheek-Touch Position

Fig.4 Right Head Section / Ear-Tilt Position(15°)

Fig.5 Left Head Section / Cheek-Touch Position

Unless otherwise stated the results shown in this test report refer only to the sample(s) tested and such sample(s) are retained for 90 days only. 除非另有說明,此報告結果僅對測試之樣品負責,同時此樣品僅保留90天。本報告未經本公司書面許可,不可部份複製。