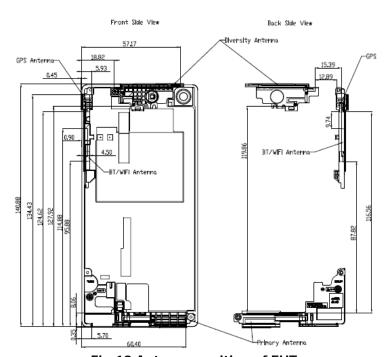

SGS Taiwan Ltd.

Page: 12 of 13

Fig.18 Headset

Fig.19 Antenna position of EUT

Unless otherwise stated the results shown in this test report refer only to the sample(s) tested and such sample(s) are retained for 90 days only. 除非另有說明,此報告結果僅對測試之樣品負責,同時此樣品僅保留90天。本報告未經本公司書面許可,不可部份複製。