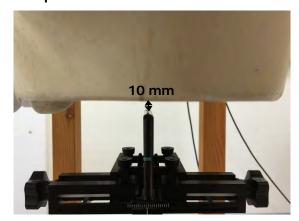

#### Hotspot mode - distance between flat phantom and mobile phone is 10 mm

Fig.9 EUT front to flat phantom

Fig.10 EUT back to flat phantom

Fig.11 EUT back with headset to flat phantom

Unless otherwise stated the results shown in this test report refer only to the sample(s) tested and such sample(s) are retained for 90 days only. 除非另有說明,此報告結果僅對測試之樣品負責,同時此樣品僅保留90天。本報告未經本公司書面許可,不可部份複製。