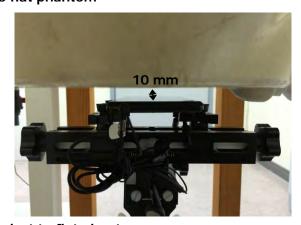

#### Hotspot mode - distance between flat phantom and mobile phone is 10 mm

Fig.9 EUT front to flat phantom

Fig.10 EUT back to flat phantom

Fig.11 EUT back with headset to flat phantom

Unless otherwise stated the results shown in this test report refer only to the sample(s) tested and such sample(s) are retained for 90 days only. 除非另有說明,此報告結果僅對測試之樣品負責,同時此樣品僅保留90天。本報告未經本公司書面許可,不可部份複製。