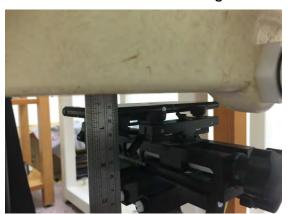

#### Hotspot mode - distance between flat phantom and mobile phone is 10 mm

Fig.9 EUT front to flat phantom

Fig.10 EUT back to flat phantom

Fig.11 EUT back with headset to flat phantom

Unless otherwise stated the results shown in this test report refer only to the sample(s) tested and such sample(s) are retained for 90 days only. 除非另有說明,此報告結果僅對測試之樣品負責,同時此樣品僅保留90天。本報告未經本公司書面許可,不可部份複製。