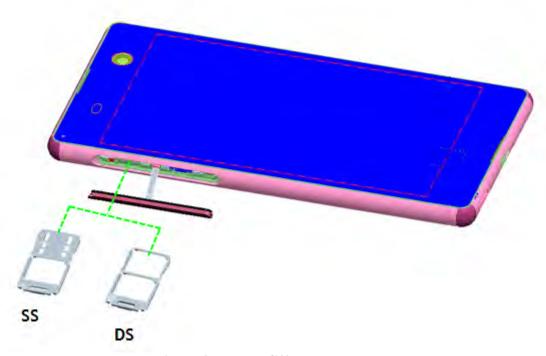

# SIM Tray difference

The difference shape of SIM tray are shown in below picture.

Fig.20 SIM Tray difference

- End of Report -

Unless otherwise stated the results shown in this test report refer only to the sample(s) tested and such sample(s) are retained for 90 days only. 除非另有說明,此報告結果僅對測試之樣品負責,同時此樣品僅保留90天。本報告未經本公司書面許可,不可部份複製。