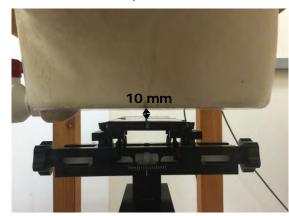

#### Hotspot mode - distance between flat phantom and mobile phone is 10 mm

Fig.9 EUT front to flat phantom

Fig.10 EUT back to flat phantom

Fig.11 EUT back with headset to flat phantom

Unless otherwise stated the results shown in this test report refer only to the sample(s) tested and such sample(s) are retained for 90 days only. 除非另有說明,此報告結果僅對測試之樣品負責,同時此樣品僅保留90天。本報告未經本公司書面許可,不可部份複製。