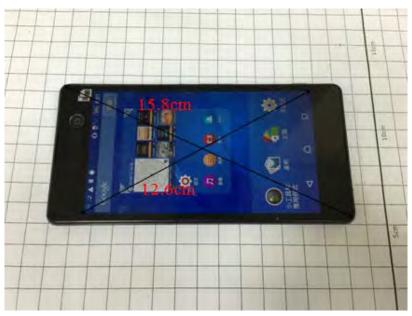

# 12. Photographs of the EUT

Fig.16 Front view of EUT

Fig.17 Back view of EUT

Unless otherwise stated the results shown in this test report refer only to the sample(s) tested and such sample(s) are retained for 90 days only. 除非另有說明,此報告結果僅對測試之樣品負責,同時此樣品僅保留90天。本報告未經本公司書面許可,不可部份複製。