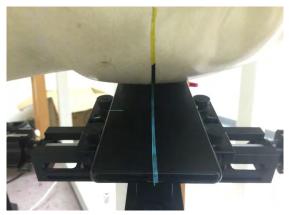

#### Body worn (speech mode) - distance between flat phantom and mobile phone is 15 mm

Fig.7 EUT front side to flat phantom

Fig.8 EUT back side to flat phantom

Unless otherwise stated the results shown in this test report refer only to the sample(s) tested and such sample(s) are retained for 90 days only. 除非另有說明,此報告結果僅對測試之樣品負責,同時此樣品僅保留90天。本報告未經本公司書面許可,不可部份複製