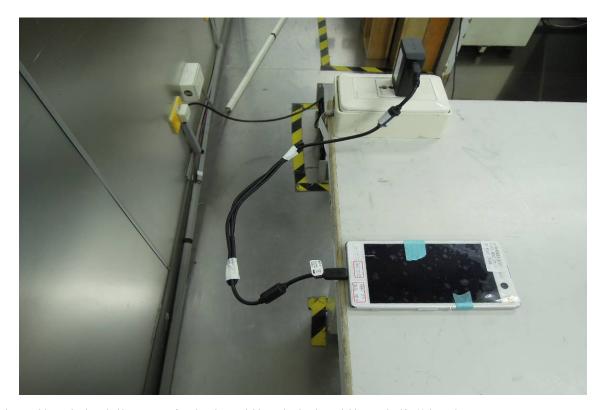

#### **Conducted Setup Photo (Measurement at Antenna Port)**

Unless otherwise stated the results shown in this test report refer only to the sample(s) tested and such sample(s) are retained for 90 days only.