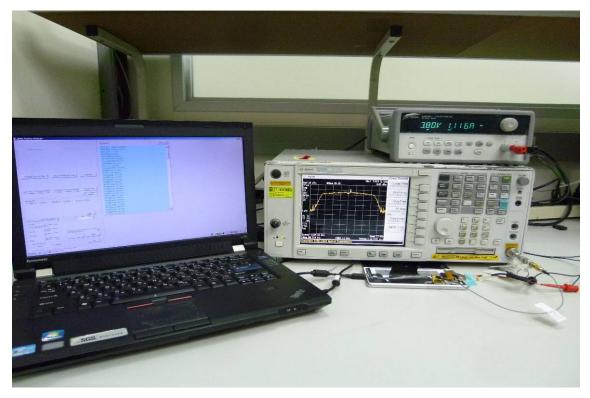

#### **Conducted Setup Photo (Measurement at Antenna Port)**

Unless otherwise stated the results shown in this test report refer only to the sample(s) tested and such sample(s) are retained for 90 days only.