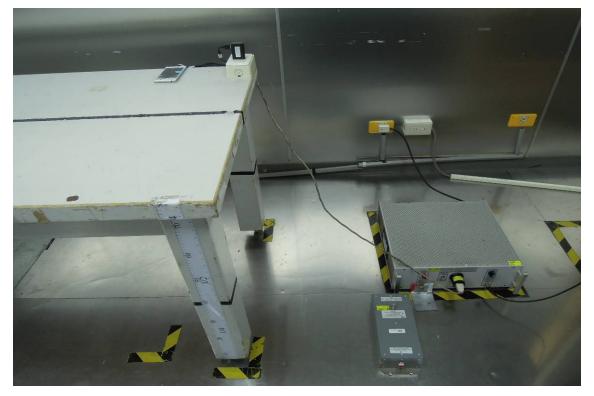

# **PHOTOGRAPHS OF SET UP Radiated Emission Set up Photos (Below 1GHz)**

| *    |   |      |   | - 1 |   |   |   |   | • • • | • | • • |     |     |     | • • |     |                                                                                                                |                 | 1.                    |
|------|---|------|---|-----|---|---|---|---|-------|---|-----|-----|-----|-----|-----|-----|----------------------------------------------------------------------------------------------------------------|-----------------|-----------------------|
| 1.00 |   |      |   |     | * |   | * |   | •     |   |     |     | • • |     |     | •   | 6                                                                                                              |                 |                       |
|      |   |      | * |     | - | • | • |   |       |   | 11  | •   | ::  | : : | : : |     |                                                                                                                |                 |                       |
|      |   |      |   |     |   |   |   |   |       |   | 1   | :   | • • |     | • • |     |                                                                                                                |                 | 111                   |
|      |   |      |   |     |   |   |   | - | -     | - |     | •   |     |     |     |     |                                                                                                                |                 |                       |
|      |   |      |   |     |   |   |   |   |       |   | • • | 1.4 | : : | • • | • • |     |                                                                                                                |                 | • • •                 |
| •    |   |      |   | •   |   |   |   |   |       |   | •   |     | •   |     |     |     |                                                                                                                |                 |                       |
|      |   | 200  |   | •   |   |   |   |   |       |   |     |     | • • |     |     |     | the second second                                                                                              |                 |                       |
|      |   | -    |   |     |   |   | 1 |   |       | × |     | -   |     | • • | • • |     |                                                                                                                | • • • • • • • • |                       |
|      |   | -    |   |     |   | - |   |   |       |   |     |     |     | • • |     | • • | A CONTRACTOR OF THE OWNER OF THE |                 | and the second second |
|      |   | 1122 |   | . 6 |   |   |   |   |       |   |     | • • |     |     |     |     |                                                                                                                |                 | Sec. 1                |
|      |   |      | - | _   |   |   |   |   |       |   |     |     | 1   |     |     |     |                                                                                                                |                 |                       |
| -    |   | -    |   | -2  |   |   | 2 | - | £     |   |     |     | 1   |     |     | -   | 2                                                                                                              |                 | 1.1                   |
| -    | • |      |   |     |   |   |   | - |       |   |     |     |     |     |     |     |                                                                                                                |                 |                       |
|      |   |      |   |     |   |   |   |   |       |   |     |     |     |     |     |     |                                                                                                                |                 |                       |
|      |   |      |   |     |   |   |   |   |       |   |     |     |     |     |     |     |                                                                                                                |                 | -                     |