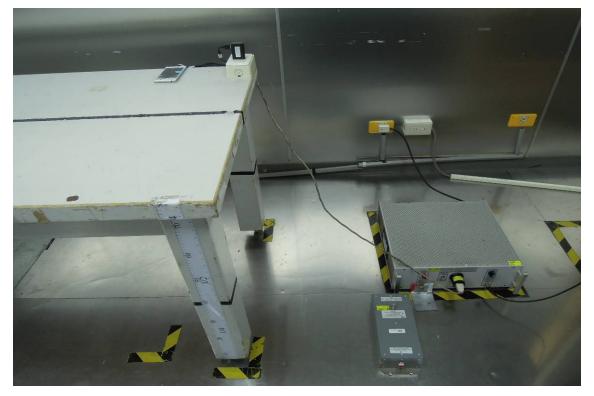

# **AC Power-line Conducted Emission Set up Photo** (Model No.: EP800, Supplier: Phihong)

Unless otherwise stated the results shown in this test report refer only to the sample(s) tested and such sample(s) are retained for 90 days only.