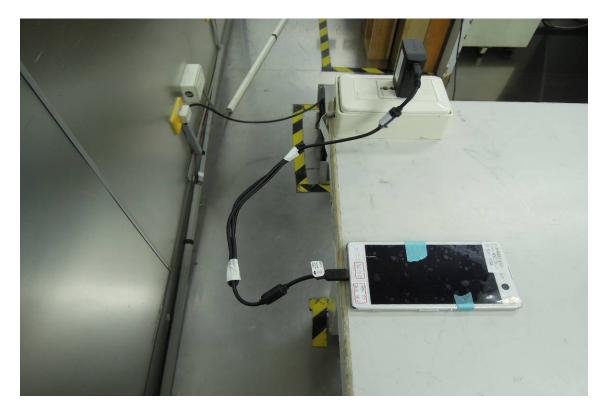

# **AC Power-line Conducted Emission Set up Photo** (Model No.: EP800, Supplier: Phihong)

Unless otherwise stated the results shown in this test report refer only to the sample(s) tested and such sample(s) are retained for 90 days only.

# **AC Power-line Conducted Emission Set up Photo** (Model No.: EP800, Supplier: Salcomp)

Unless otherwise stated the results shown in this test report refer only to the sample(s) tested and such sample(s) are retained for 90 days only.