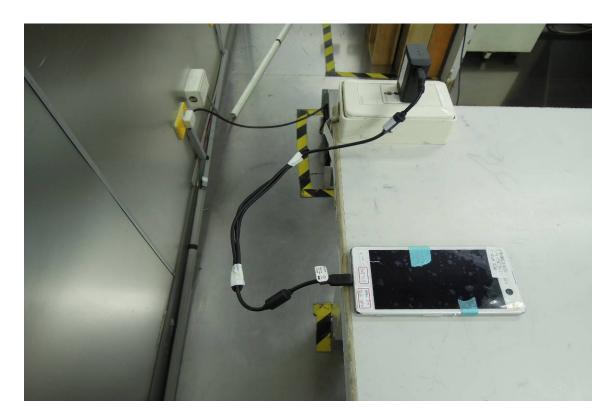

## **Conducted Setup Photo (Measurement at Antenna Port)**

Unless otherwise stated the results shown in this test report refer only to the sample(s) tested and such sample(s) are retained for 90 days only.