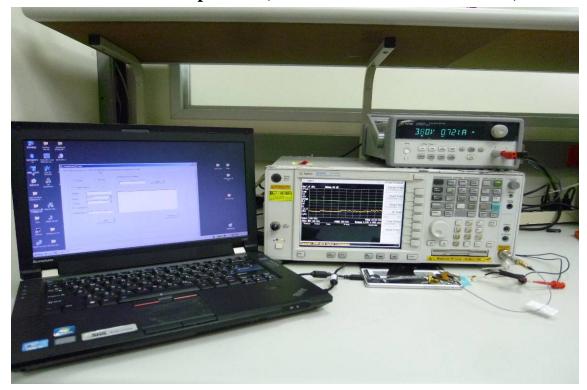

## **Conducted Setup Photo (Measurement at Antenna Port)**

Unless otherwise stated the results shown in this test report refer only to the sample(s) tested and such sample(s) are retained for 90 days only.