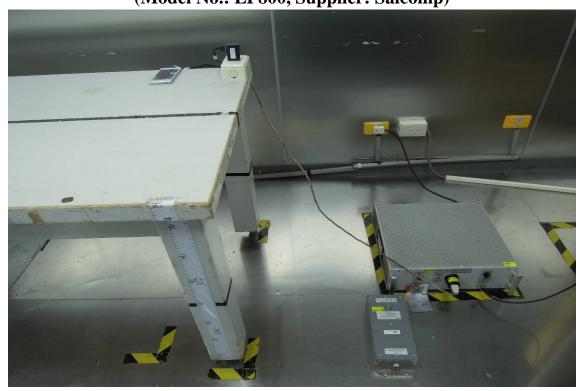

## **AC Power-line Conducted Emission Set up Photo** (Model No.: EP800, Supplier: Phihong)

**FCC ID: PY7-PM0871** 

t (886-2) 2299-3279

Unless otherwise stated the results shown in this test report refer only to the sample(s) tested and such sample(s) are retained for 90 days only.