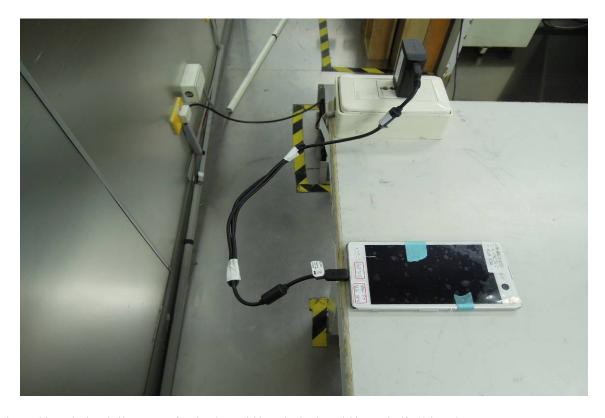

## **Conducted Setup Photo (Measurement at Antenna Port)**

Unless otherwise stated the results shown in this test report refer only to the sample(s) tested and such sample(s) are retained for 90 days only.