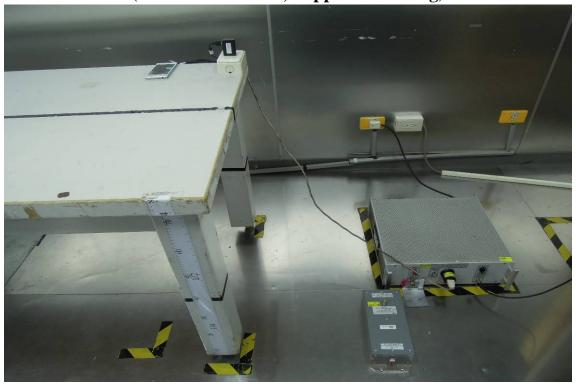

# **AC Power-line Conducted Emission Set up Photo** (Model No.: EP800, Supplier: Salcomp)

**FCC ID: PY7-PM0871** 

Unless otherwise stated the results shown in this test report refer only to the sample(s) tested and such sample(s) are retained for 90 days only.