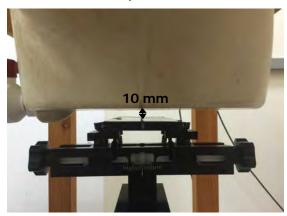

#### Hotspot mode - distance between flat phantom and mobile phone is 10 mm

Fig.9 EUT front to flat phantom

Fig.10 EUT back to flat phantom

Fig.11 Back side with headset to flat phantom

Unless otherwise stated the results shown in this test report refer only to the sample(s) tested and such sample(s) are retained for 90 days only.