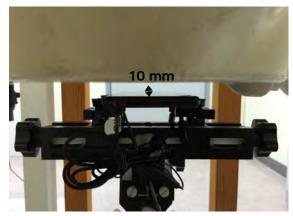

#### Hotspot mode - distance between flat phantom and mobile phone is 10 mm

Fig.9 EUT front to flat phantom

Fig.10 EUT back to flat phantom

Fig.11 Back side with headset to flat phantom

Unless otherwise stated the results shown in this test report refer only to the sample(s) tested and such sample(s) are retained for 90 days only.