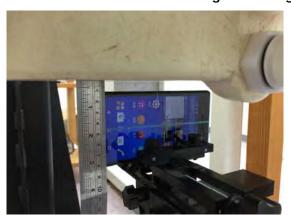

#### Hotspot mode - distance between flat phantom and mobile phone is 10 mm

Fig.9 EUT front to flat phantom

Fig.10 EUT back to flat phantom

Fig.11 Back side with headset to flat phantom

Unless otherwise stated the results shown in this test report refer only to the sample(s) tested and such sample(s) are retained for 90 days only.