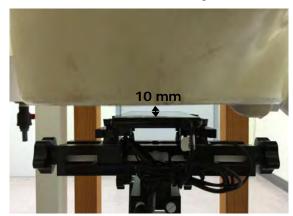

#### Hotspot mode - distance between flat phantom and mobile phone is 10 mm

Fig.9 EUT front to flat phantom

Fig.10 EUT back to flat phantom

Fig.11 Back side with headset to flat phantom

Unless otherwise stated the results shown in this test report refer only to the sample(s) tested and such sample(s) are retained for 90 days only.