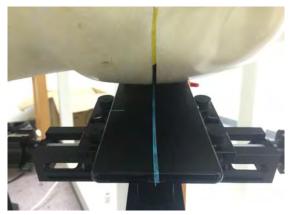

SGS Taiwan Ltd.

Page: 5 of 11

Fig.6 Left Head Section / Ear-Tilt Position(15°)

Unless otherwise stated the results shown in this test report refer only to the sample(s) tested and such sample(s) are retained for 90 days only. 除非另有說明,此報告結果僅對測試之樣品負責,同時此樣品僅保留90天。本報告未經本公司書面許可,不可部份複製。