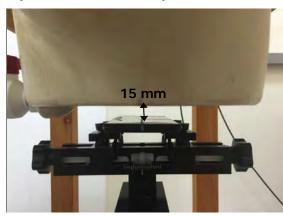

#### Body worn (speech mode) - distance between flat phantom and mobile phone is 15 mm

Fig.7 EUT front side to flat phantom

Fig.8 EUT back side to flat phantom

Unless otherwise stated the results shown in this test report refer only to the sample(s) tested and such sample(s) are retained for 90 days only. 除非另有說明,此報告結果僅對測試之樣品負責,同時此樣品僅保留90天。本報告未經本公司書面許可,不可部份複製