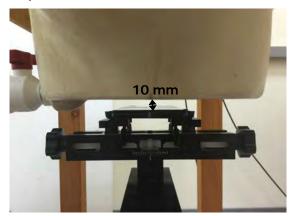

#### Hotspot mode - distance between flat phantom and mobile phone is 10 mm

Fig.9 EUT front to flat phantom

Fig.10 EUT back to flat phantom

Fig.11 Back side with headset to flat phantom

Unless otherwise stated the results shown in this test report refer only to the sample(s) tested and such sample(s) are retained for 90 days only.