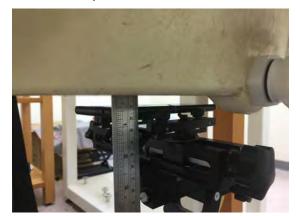

#### Hotspot mode - distance between flat phantom and mobile phone is 10 mm

Fig.9 EUT front to flat phantom

Fig.10 EUT back to flat phantom

Fig.11 Back side with headset to flat phantom

Unless otherwise stated the results shown in this test report refer only to the sample(s) tested and such sample(s) are retained for 90 days only.