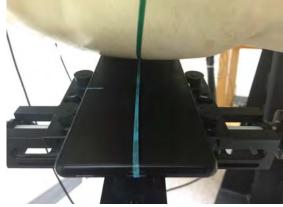

#### Hotspot mode - distance between flat phantom and mobile phone is 10 mm

Fig.9 EUT front to flat phantom

Fig.10 EUT back to flat phantom

Fig.11 Back side with headset to flat phantom

Unless otherwise stated the results shown in this test report refer only to the sample(s) tested and such sample(s) are retained for 90 days only.