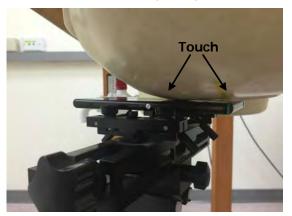

#### **Head Mode**

Fig.3 Right Head Section / Cheek-Touch Position

Fig.4 Right Head Section / Ear-Tilt Position(15°)

Fig.5 Left Head Section / Cheek-Touch Position

Unless otherwise stated the results shown in this test report refer only to the sample(s) tested and such sample(s) are retained for 90 days only. 除非另有說明,此報告結果僅對測試之樣品負責,同時此樣品僅保留90天。本報告未經本公司書面許可,不可部份複製。