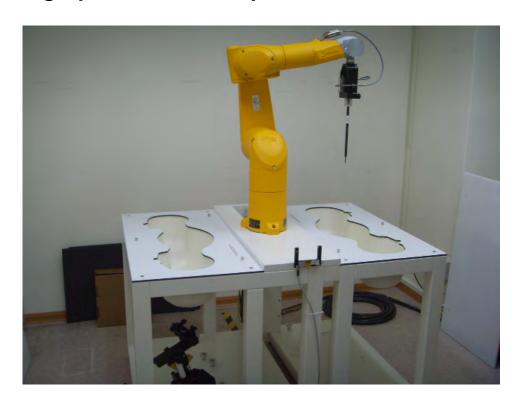

## 11. Photographs of Test Setup

Fig.1 Photograph of the SAR measurement system

Unless otherwise stated the results shown in this test report refer only to the sample(s) tested and such sample(s) are retained for 90 days only. 除非另有說明,此報告結果僅對測試之樣品負責,同時此樣品僅保留90天。本報告未經本公司書面許可,不可部份複製