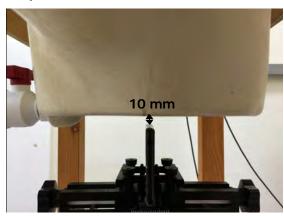

#### Hotspot mode - distance between flat phantom and mobile phone is 10 mm

Fig.9 EUT front to flat phantom

Fig.10 EUT back to flat phantom

Fig.11 Back side with headset to flat phantom

Unless otherwise stated the results shown in this test report refer only to the sample(s) tested and such sample(s) are retained for 90 days only.