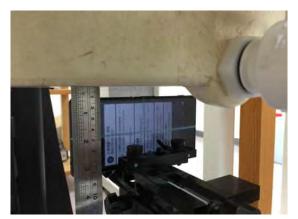

#### Hotspot mode - distance between flat phantom and mobile phone is 10 mm

Fig.9 EUT front to flat phantom

Fig.10 EUT back to flat phantom

Fig.11 Back side with headset to flat phantom

Unless otherwise stated the results shown in this test report refer only to the sample(s) tested and such sample(s) are retained for 90 days only.