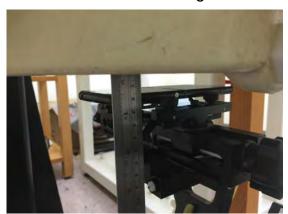

#### Body worn (speech mode) - distance between flat phantom and mobile phone is 15 mm

Fig.7 EUT front side to flat phantom

Fig.8 EUT back side to flat phantom

Unless otherwise stated the results shown in this test report refer only to the sample(s) tested and such sample(s) are retained for 90 days only. 除非另有說明,此報告結果僅對測試之樣品負責,同時此樣品僅保留90天。本報告未經本公司書面許可,不可部份複製