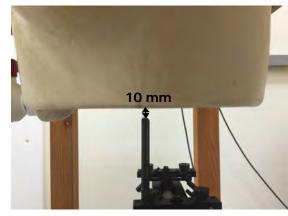

#### Hotspot mode - distance between flat phantom and mobile phone is 10 mm

Fig.9 EUT front to flat phantom

Fig.10 EUT back to flat phantom

Fig.11 Back side with headset to flat phantom

Unless otherwise stated the results shown in this test report refer only to the sample(s) tested and such sample(s) are retained for 90 days only.