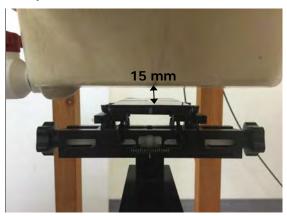

#### Body worn (speech mode) - distance between flat phantom and mobile phone is 15 mm

Fig.7 EUT front side to flat phantom

Fig.8 EUT back side to flat phantom

Unless otherwise stated the results shown in this test report refer only to the sample(s) tested and such sample(s) are retained for 90 days only. 除非另有說明,此報告結果僅對測試之樣品負責,同時此樣品僅保留90天。本報告未經本公司書面許可,不可部份複製