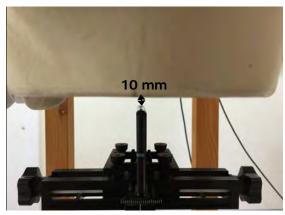

#### Hotspot mode - distance between flat phantom and mobile phone is 10 mm

Fig.9 EUT front to flat phantom

Fig.10 EUT back to flat phantom

Fig.11 Back side with headset to flat phantom

Unless otherwise stated the results shown in this test report refer only to the sample(s) tested and such sample(s) are retained for 90 days only.