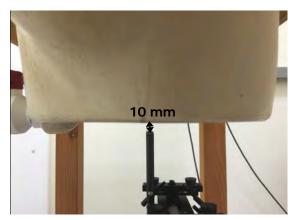

#### Hotspot mode - distance between flat phantom and mobile phone is 10 mm

Fig.9 EUT front to flat phantom

Fig.10 EUT back to flat phantom

Fig.11 Back side with headset to flat phantom

Unless otherwise stated the results shown in this test report refer only to the sample(s) tested and such sample(s) are retained for 90 days only.