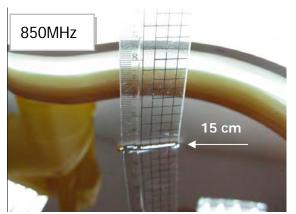

## Photograph of the Tissue Simulant Fluid Liquid Depth 15cm (Head & Body)

Fig.2.1

Fig.2.2

Fig.2.3

Fig.2.4

Fig.2.5

Fig.2.6

Unless otherwise stated the results shown in this test report refer only to the sample(s) tested and such sample(s) are retained for 90 days only. 除非另有說明,此報告結果僅對測試之樣品負責,同時此樣品僅保留90天。本報告未經本公司書面許可,不可部份複製。