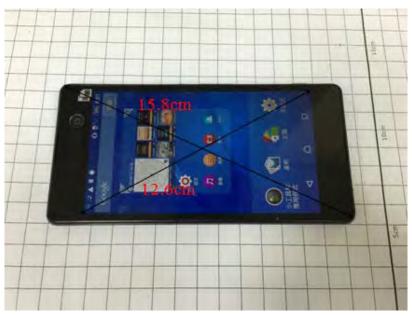

# 12. Photographs of the EUT

Fig.17 Front view of EUT

Fig.18 Back view of EUT

Unless otherwise stated the results shown in this test report refer only to the sample(s) tested and such sample(s) are retained for 90 days only. 除非另有說明,此報告結果僅對測試之樣品負責,同時此樣品僅保留90天。本報告未經本公司書面許可,不可部份複製。