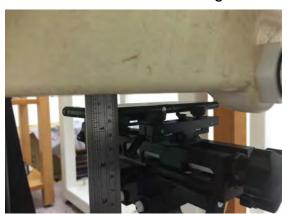

#### Hotspot mode - distance between flat phantom and mobile phone is 10 mm

Fig.9 EUT front to flat phantom

Fig.10 EUT back to flat phantom

Fig.11 Back side with headset to flat phantom

Unless otherwise stated the results shown in this test report refer only to the sample(s) tested and such sample(s) are retained for 90 days only.