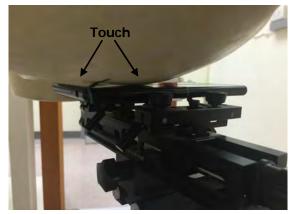

#### **Head Mode**

Fig.3 Right Head Section / Cheek-Touch Position

Fig.4 Right Head Section / Ear-Tilt Position(15°)

Fig.5 Left Head Section / Cheek-Touch Position

Unless otherwise stated the results shown in this test report refer only to the sample(s) tested and such sample(s) are retained for 90 days only. 除非另有說明,此報告結果僅對測試之樣品負責,同時此樣品僅保留90天。本報告未經本公司書面許可,不可部份複製。