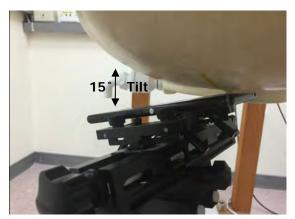

#### **Head Mode**

Fig.3 Right Head Section / Cheek-Touch Position

Fig.4 Right Head Section / Ear-Tilt Position(15°)

Fig.5 Left Head Section / Cheek-Touch Position

Unless otherwise stated the results shown in this test report refer only to the sample(s) tested and such sample(s) are retained for 90 days only. 除非另有說明,此報告結果僅對測試之樣品負責,同時此樣品僅保留90天。本報告未經本公司書面許可,不可部份複製。

SGS Taiwan Ltd.

Page: 5 of 11

Fig.6 Left Head Section / Ear-Tilt Position(15°)

Unless otherwise stated the results shown in this test report refer only to the sample(s) tested and such sample(s) are retained for 90 days only. 除非另有說明,此報告結果僅對測試之樣品負責,同時此樣品僅保留90天。本報告未經本公司書面許可,不可部份複製。