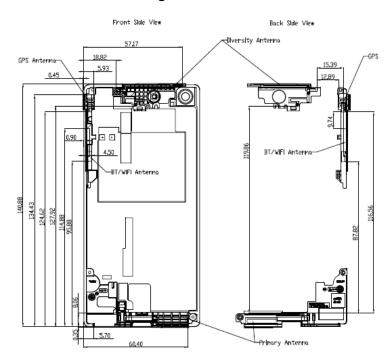

SGS Taiwan Ltd.

Page: 11 of 11

Fig.19 Headset

Fig.20 Antenna position of EUT

- End of Report -

Unless otherwise stated the results shown in this test report refer only to the sample(s) tested and such sample(s) are retained for 90 days only. 除非另有說明,此報告結果僅對測試之樣品負責,同時此樣品僅保留90天。本報告未經本公司書面許可,不可部份複製