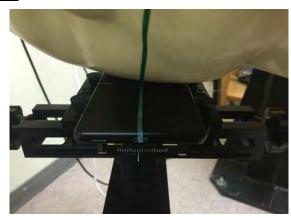

#### Body worn (speech mode) - distance between flat phantom and mobile phone is 15 mm

Fig.7 EUT front side to flat phantom

Fig.8 EUT back side to flat phantom

Unless otherwise stated the results shown in this test report refer only to the sample(s) tested and such sample(s) are retained for 90 days only. 除非另有說明,此報告結果僅對測試之樣品負責,同時此樣品僅保留90天。本報告未經本公司書面許可,不可部份複製