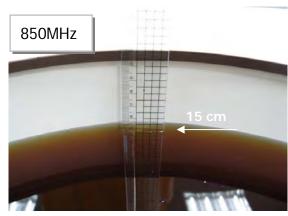

## Photograph of the Tissue Simulant Fluid Liquid Depth 15cm (Head & Body)

Fig.2.1

Fig.2.2

Fig.2.3

Fig.2.4

Fig.2.5

Fig.2.6

Unless otherwise stated the results shown in this test report refer only to the sample(s) tested and such sample(s) are retained for 90 days only. 除非另有說明,此報告結果僅對測試之樣品負責,同時此樣品僅保留90天。本報告未經本公司書面許可,不可部份複製。