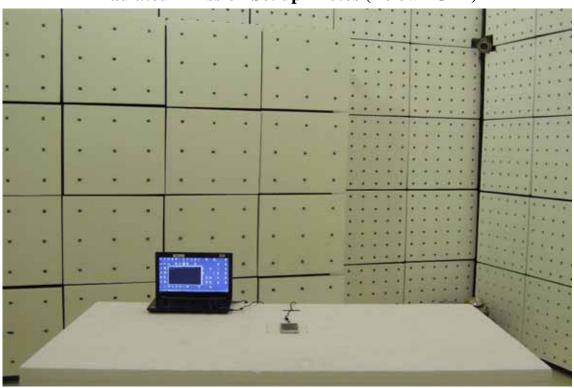

# Radiated Emission Set up Photos (Below 1GHz)

**FCC ID: PY7-PM0870** 

Unless otherwise stated the results shown in this test report refer only to the sample(s) tested and such sample(s) are retained for 90 days only.