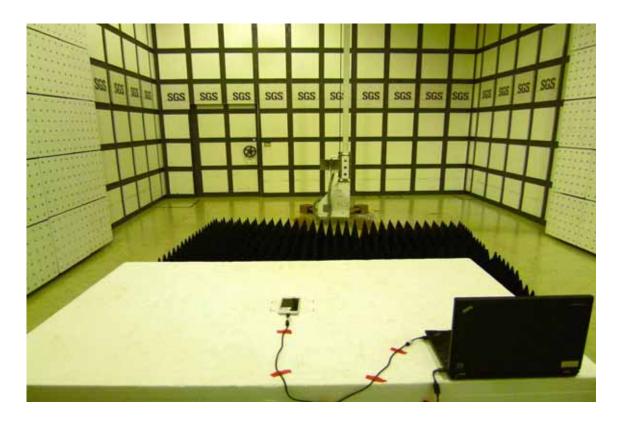

### Radiated Emission Set up Photos (Above 1GHz)

**FCC ID: PY7-PM0870** 

Unless otherwise stated the results shown in this test report refer only to the sample(s) tested and such sample(s) are retained for 90 days only.