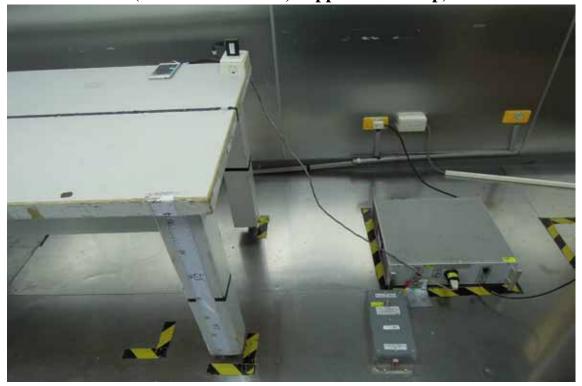

### **AC Power-line Conducted Emission Set up Photo** (Model No.: EP800, Supplier: Salcomp)

**FCC ID: PY7-PM0870** 

Unless otherwise stated the results shown in this test report refer only to the sample(s) tested and such sample(s) are retained for 90 days only.