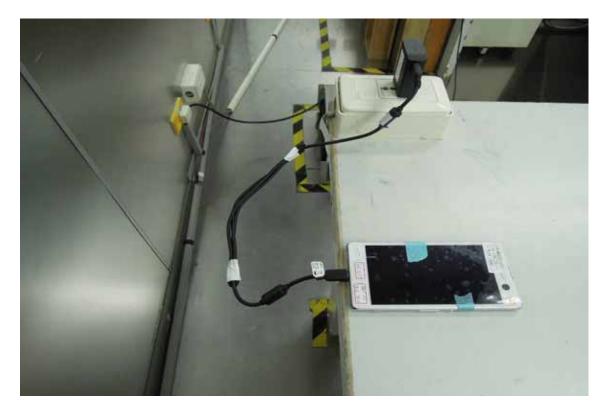

### **Conducted Setup Photo (Measurement at Antenna Port)**

Unless otherwise stated the results shown in this test report refer only to the sample(s) tested and such sample(s) are retained for 90 days only.