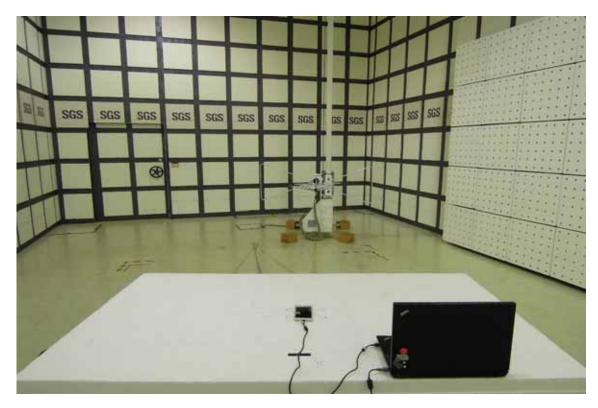

### Radiated Emission Set up Photos (Above 1GHz)

**FCC ID: PY7-PM0870** 

Unless otherwise stated the results shown in this test report refer only to the sample(s) tested and such sample(s) are retained for 90 days only.