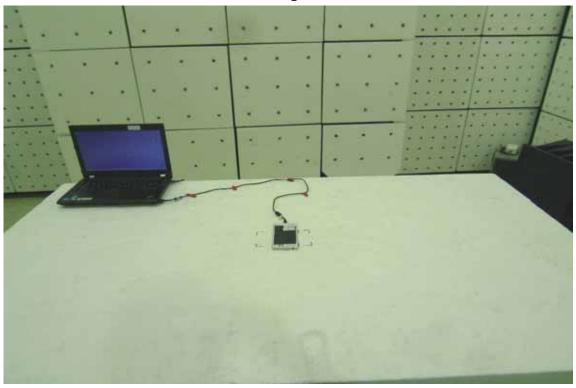

### **Conducted Setup Photo (Measurement at Antenna Port)**

Unless otherwise stated the results shown in this test report refer only to the sample(s) tested and such sample(s) are retained for 90 days only.