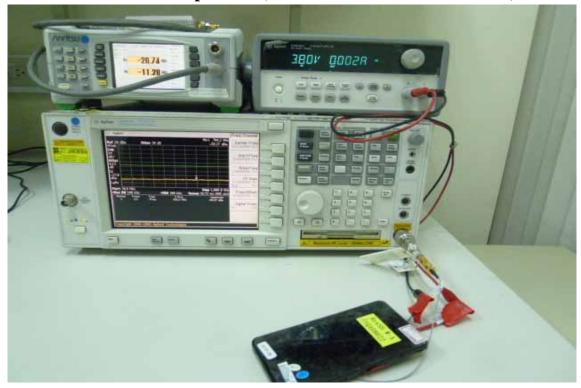

#### **Conducted Setup Photo (Measurement at Antenna Port)**

Unless otherwise stated the results shown in this test report refer only to the sample(s) tested and such sample(s) are retained for 90 days only.