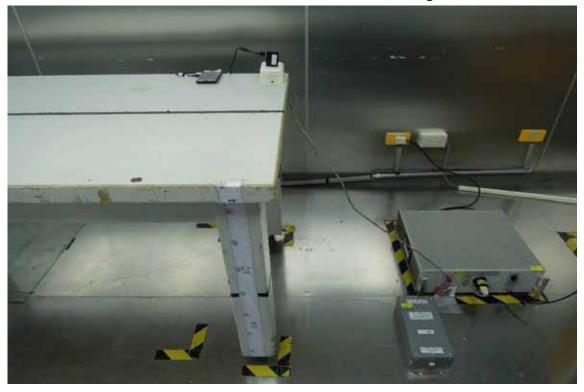

### Radiated Emission Set up Photos (Below 1GHz)

**FCC ID: PY7-PM0855** 

Unless otherwise stated the results shown in this test report refer only to the sample(s) tested and such sample(s) are retained for 90 days only.