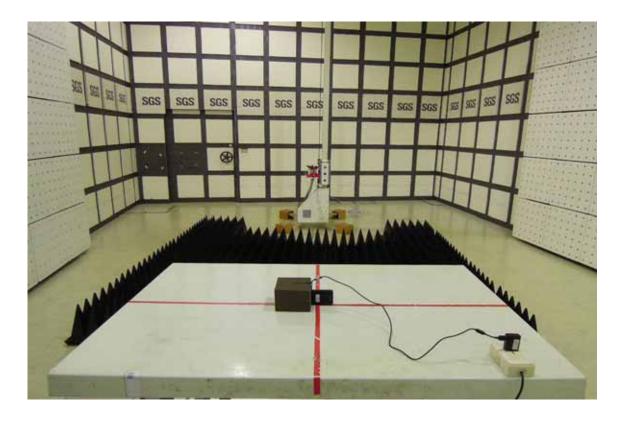

#### **Conducted Setup Photo (Measurement at Antenna Port)**

Unless otherwise stated the results shown in this test report refer only to the sample(s) tested and such sample(s) are retained for 90 days only.