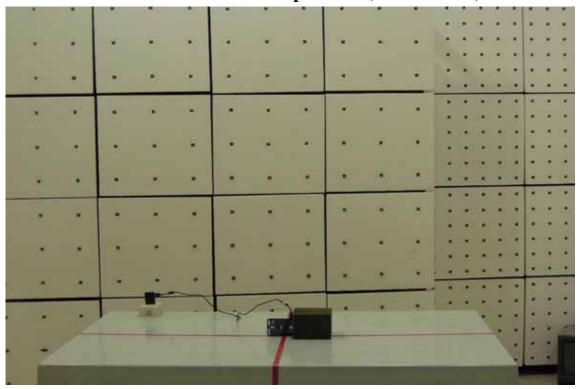

## **AC Power-line Conducted Emission Set up Photo**

**FCC ID: PY7-PM0855** 

Unless otherwise stated the results shown in this test report refer only to the sample(s) tested and such sample(s) are retained for 90 days only.