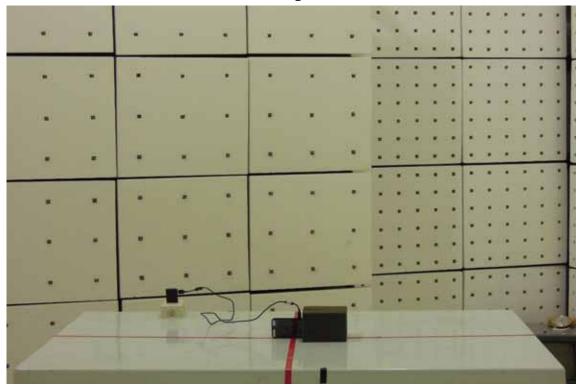

### Radiated Emission Set up Photos (Below 1GHz)

**FCC ID: PY7-PM0855** 

Unless otherwise stated the results shown in this test report refer only to the sample(s) tested and such sample(s) are retained for 90 days only.