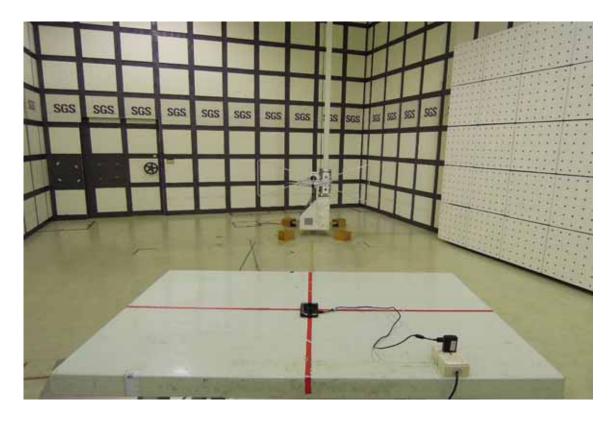

### Radiated Emission Set up Photos (Above 1GHz)

**FCC ID: PY7-PM0855** 

Unless otherwise stated the results shown in this test report refer only to the sample(s) tested and such sample(s) are retained for 90 days only.