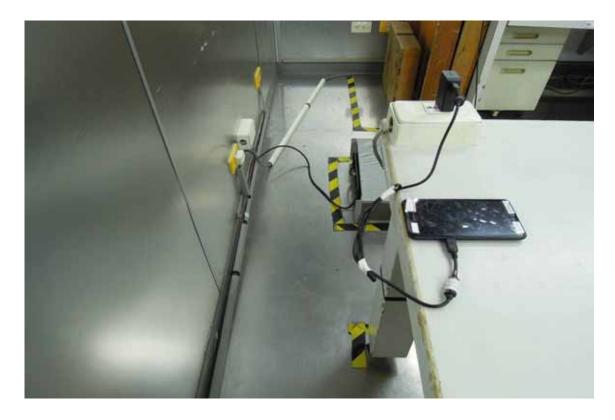

## **AC Power-line Conducted Emission Set up Photo**

**FCC ID: PY7-PM0855** 

Unless otherwise stated the results shown in this test report refer only to the sample(s) tested and such sample(s) are retained for 90 days only.