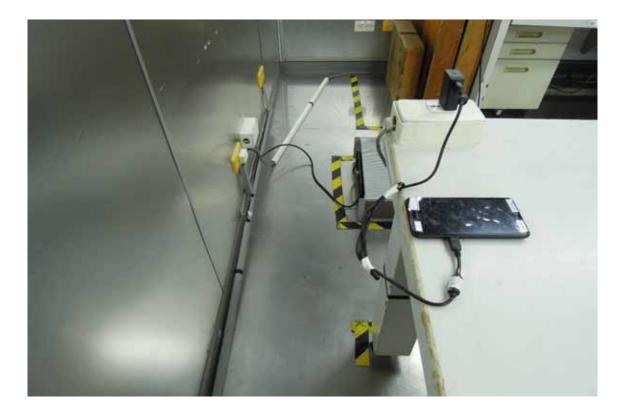

## Radiated Emission Set up Photos (Above 1GHz)

**FCC ID: PY7-PM0855** 

Unless otherwise stated the results shown in this test report refer only to the sample(s) tested and such sample(s) are retained for 90 days only.