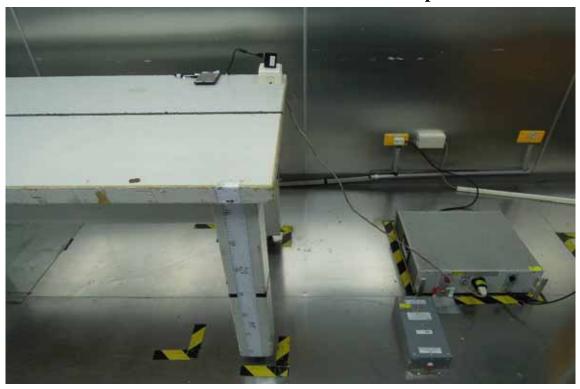

## Radiated Emission Set up Photos (Below 1GHz)

**FCC ID: PY7-PM0855** 

Unless otherwise stated the results shown in this test report refer only to the sample(s) tested and such sample(s) are retained for 90 days only.