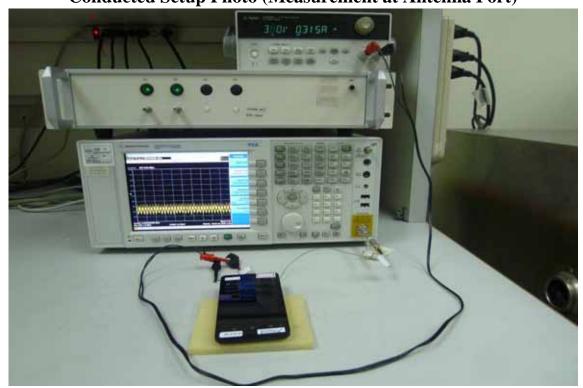

No.134,WuKungRoad,NewTaipeiIndustrialPark,WukuDistrict,NewTaipeiCity,Taiwan24803/新北市五股區新北產業園區五工路 134 號

**Conducted Setup Photo (Measurement at Antenna Port)** 

Unless otherwise stated the results shown in this test report refer only to the sample(s) tested and such sample(s) are retained for 90 days only.