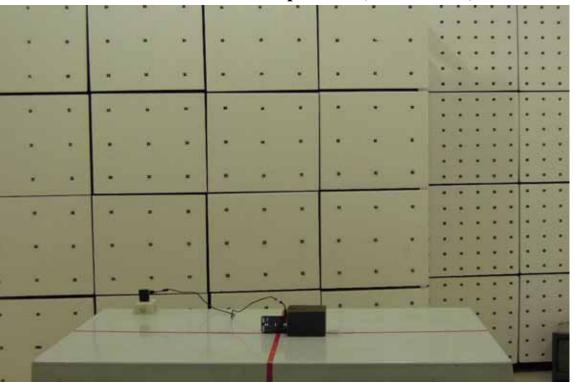

## **AC Power-line Conducted Emission Set up Photo**

**FCC ID: PY7-PM0855** 

Unless otherwise stated the results shown in this test report refer only to the sample(s) tested and such sample(s) are retained for 90 days only.