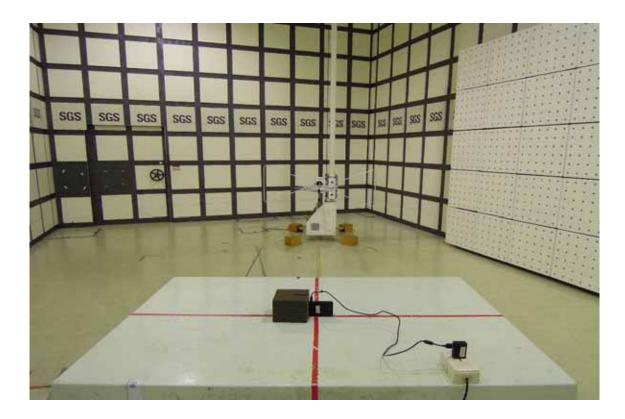

## Radiated Emission Set up Photos (Above 1GHz)

**FCC ID: PY7-PM0855** 

Unless otherwise stated the results shown in this test report refer only to the sample(s) tested and such sample(s) are retained for 90 days only.