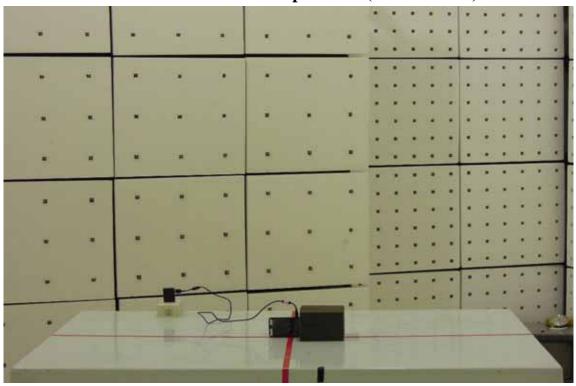

## Radiated Emission Set up Photos (Below 1GHz)

**FCC ID: PY7-PM0855** 

Unless otherwise stated the results shown in this test report refer only to the sample(s) tested and such sample(s) are retained for 90 days only.