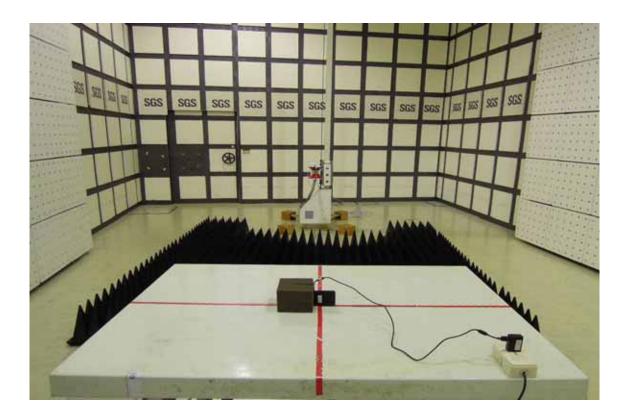

## Radiated Emission Set up Photos (Above 1GHz)

**FCC ID: PY7-PM0855** 

Unless otherwise stated the results shown in this test report refer only to the sample(s) tested and such sample(s) are retained for 90 days only.