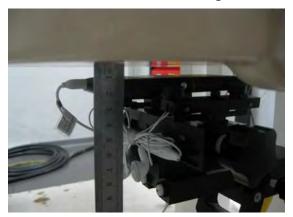

#### Body worn (speech mode)- distance between flat phantom and mobile phone is 15 mm

Fig.7 EUT front side to flat phantom

Fig.8 EUT back side to flat phantom

Unless otherwise stated the results shown in this test report refer only to the sample(s) tested and such sample(s) are retained for 90 days only. 除非另有說明,此報告結果僅對測試之樣品負責,同時此樣品僅保留90天。本報告未經本公司書面許可,不可部份複製。