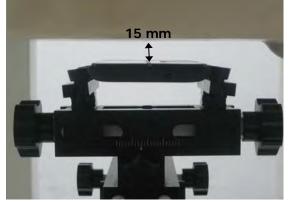

#### Body worn (speech mode)- distance between flat phantom and mobile phone is 15 mm

Fig.7 EUT front side to flat phantom

Fig.8 EUT back side to flat phantom

Unless otherwise stated the results shown in this test report refer only to the sample(s) tested and such sample(s) are retained for 90 days only. 除非另有說明,此報告結果僅對測試之樣品負責,同時此樣品僅保留90天。本報告未經本公司書面許可,不可部份複製。