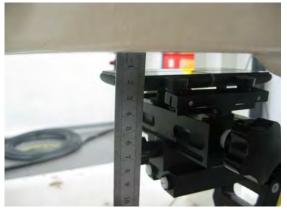

#### Body worn (speech mode)- distance between flat phantom and mobile phone is 15 mm

Fig.7 EUT front side to flat phantom

Fig.8 EUT back side to flat phantom

Unless otherwise stated the results shown in this test report refer only to the sample(s) tested and such sample(s) are retained for 90 days only. 除非另有說明,此報告結果僅對測試之樣品負責,同時此樣品僅保留90天。本報告未經本公司書面許可,不可部份複製。