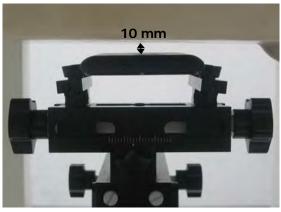

#### Hotspot mode - distance between flat phantom and mobile phone is 10 mm

Fig.9 EUT front to flat phantom

Fig.10 EUT back to flat phantom

Fig.11 back side with headset to flat phantom

Unless otherwise stated the results shown in this test report refer only to the sample(s) tested and such sample(s) are retained for 90 days only. 除非另有說明,此報告結果僅對測試之樣品負責,同時此樣品僅保留90天。本報告未經本公司書面許可,不可部份複製。