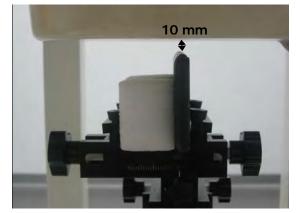

#### Hotspot mode - distance between flat phantom and mobile phone is 10 mm

Fig.9 EUT front to flat phantom

Fig.10 EUT back to flat phantom

Fig.11 back side with headset to flat phantom

Unless otherwise stated the results shown in this test report refer only to the sample(s) tested and such sample(s) are retained for 90 days only. 除非另有說明,此報告結果僅對測試之樣品負責,同時此樣品僅保留90天。本報告未經本公司書面許可,不可部份複製。