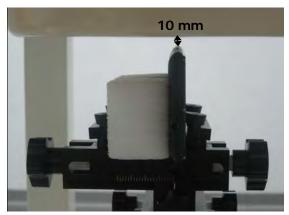

#### Hotspot mode - distance between flat phantom and mobile phone is 10 mm

Fig.9 EUT front to flat phantom

Fig.10 EUT back to flat phantom

Fig.11 back side with headset to flat phantom

Unless otherwise stated the results shown in this test report refer only to the sample(s) tested and such sample(s) are retained for 90 days only. 除非另有說明,此報告結果僅對測試之樣品負責,同時此樣品僅保留90天。本報告未經本公司書面許可,不可部份複製。