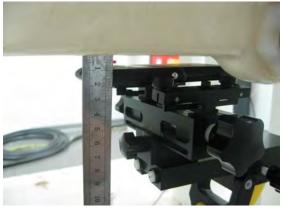

#### Body worn (speech mode)- distance between flat phantom and mobile phone is 15 mm

Fig.7 EUT front side to flat phantom

Fig.8 EUT back side to flat phantom

Unless otherwise stated the results shown in this test report refer only to the sample(s) tested and such sample(s) are retained for 90 days only. 除非另有說明,此報告結果僅對測試之樣品負責,同時此樣品僅保留90天。本報告未經本公司書面許可,不可部份複製。