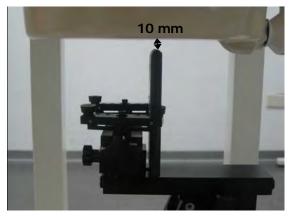

#### Hotspot mode - distance between flat phantom and mobile phone is 10 mm

Fig.9 EUT front to flat phantom

Fig.10 EUT back to flat phantom

Fig.11 back side with headset to flat phantom

Unless otherwise stated the results shown in this test report refer only to the sample(s) tested and such sample(s) are retained for 90 days only. 除非另有說明,此報告結果僅對測試之樣品負責,同時此樣品僅保留90天。本報告未經本公司書面許可,不可部份複製。