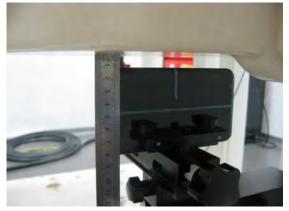

#### Body worn (speech mode)- distance between flat phantom and mobile phone is 15 mm

Fig.7 EUT front side to flat phantom

Fig.8 EUT back side to flat phantom

Unless otherwise stated the results shown in this test report refer only to the sample(s) tested and such sample(s) are retained for 90 days only. 除非另有說明,此報告結果僅對測試之樣品負責,同時此樣品僅保留90天。本報告未經本公司書面許可,不可部份複製。

#### Hotspot mode - distance between flat phantom and mobile phone is 10 mm

Fig.9 EUT front to flat phantom

Fig.10 EUT back to flat phantom

Fig.11 back side with headset to flat phantom

Unless otherwise stated the results shown in this test report refer only to the sample(s) tested and such sample(s) are retained for 90 days only. 除非另有說明,此報告結果僅對測試之樣品負責,同時此樣品僅保留90天。本報告未經本公司書面許可,不可部份複製。