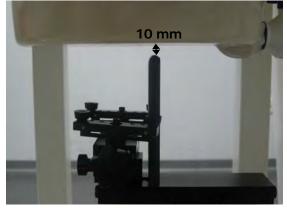

#### Body worn (speech mode)- distance between flat phantom and mobile phone is 15 mm

Fig.7 EUT front side to flat phantom

Fig.8 EUT back side to flat phantom

Unless otherwise stated the results shown in this test report refer only to the sample(s) tested and such sample(s) are retained for 90 days only. 除非另有說明,此報告結果僅對測試之樣品負責,同時此樣品僅保留90天。本報告未經本公司書面許可,不可部份複製。