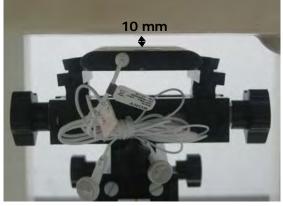

## 11. Photographs of Test Setup

Fig.1 Photograph of the SAR measurement system

Unless otherwise stated the results shown in this test report refer only to the sample(s) tested and such sample(s) are retained for 90 days only. 除非另有說明,此報告結果僅對測試之樣品負責,同時此樣品僅保留90天。本報告未經本公司書面許可,不可部份複製