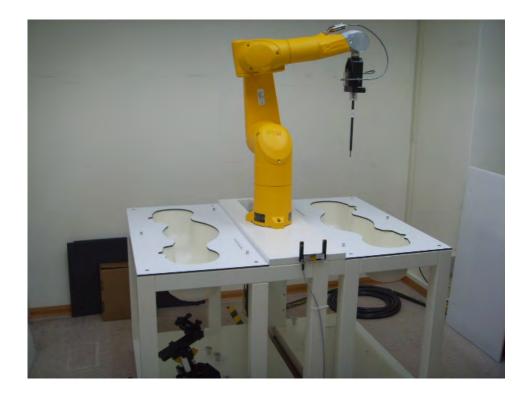

## 11. Photographs of Test Setup

Fig.1 Photograph of the SAR measurement system

Unless otherwise stated the results shown in this test report refer only to the sample(s) tested and such sample(s) are retained for 90 days only. 除非另有說明,此報告結果僅對測試之樣品負責,同時此樣品僅保留90天。本報告未經本公司書面許可,不可部份複製