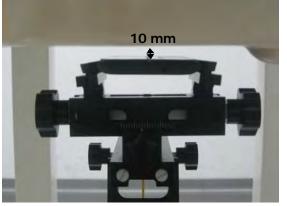

#### Hotspot mode - distance between flat phantom and mobile phone is 10 mm

Fig.9 EUT front to flat phantom

Fig.10 EUT back to flat phantom

Fig.11 back side with headset to flat phantom

Unless otherwise stated the results shown in this test report refer only to the sample(s) tested and such sample(s) are retained for 90 days only. 除非另有說明,此報告結果僅對測試之樣品負責,同時此樣品僅保留90天。本報告未經本公司書面許可,不可部份複製。