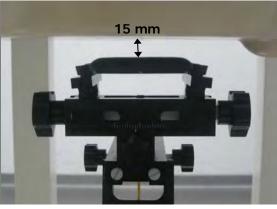

#### Body worn (speech mode)- distance between flat phantom and mobile phone is 15 mm

Fig.7 EUT front side to flat phantom

Fig.8 EUT back side to flat phantom

Unless otherwise stated the results shown in this test report refer only to the sample(s) tested and such sample(s) are retained for 90 days only. 除非另有說明,此報告結果僅對測試之樣品負責,同時此樣品僅保留90天。本報告未經本公司書面許可,不可部份複製。