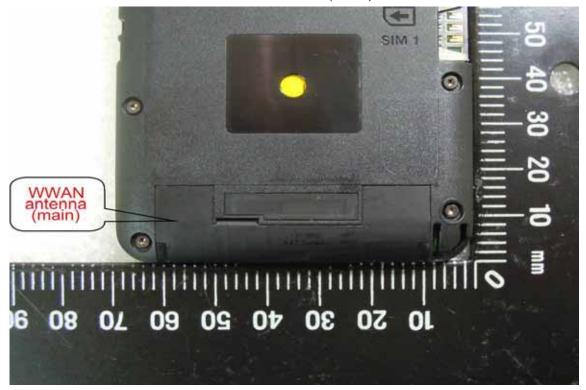

WWAN Antenna (Main)

BT/WLAN/GPS/WWAN Antenna (Aux)

Unless otherwise stated the results shown in this test report refer only to the sample(s) tested and such sample(s) are retained for 90 days only.