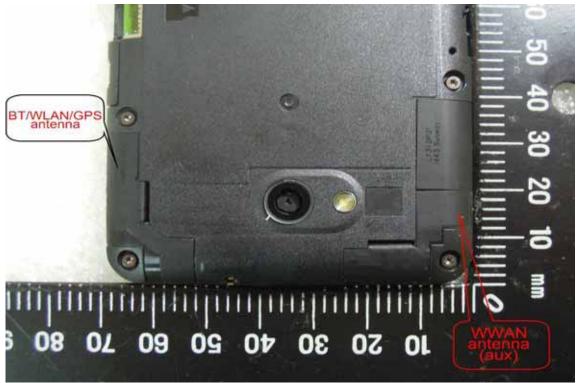

WWAN Antenna (Main)

BT/WLAN/GPS/WWAN Antenna (Aux)

Unless otherwise stated the results shown in this test report refer only to the sample(s) tested and such sample(s) are retained for 90 days only.