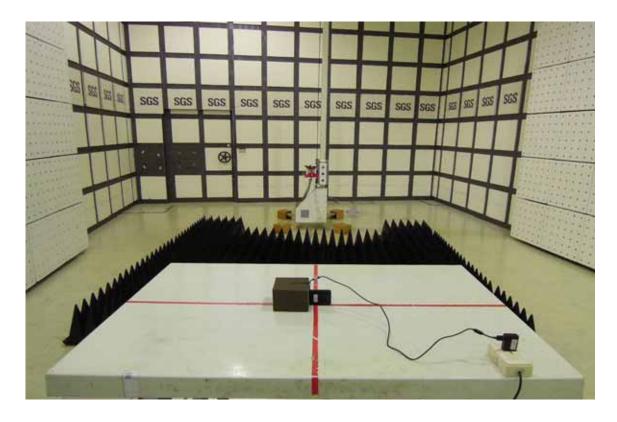

## Radiated Emission Set up Photos (Above 1GHz)

**FCC ID: PY7-PM0854** 

Unless otherwise stated the results shown in this test report refer only to the sample(s) tested and such sample(s) are retained for 90 days only.