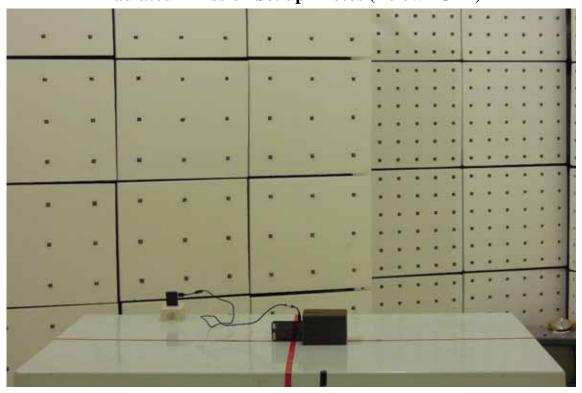

## Radiated Emission Set up Photos (Above 1GHz)

**FCC ID: PY7-PM0854** 

Unless otherwise stated the results shown in this test report refer only to the sample(s) tested and such sample(s) are retained for 90 days only.