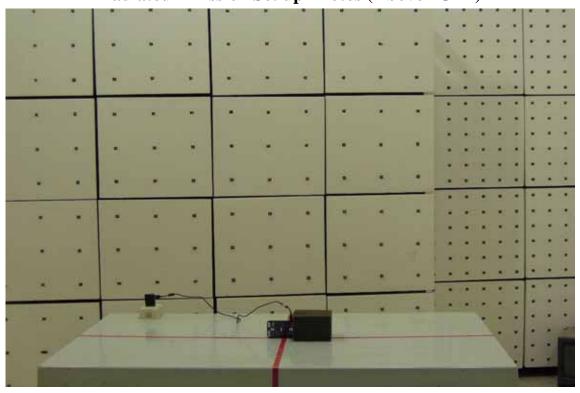

#### **Conducted Setup Photo (Measurement at Antenna Port)**

Unless otherwise stated the results shown in this test report refer only to the sample(s) tested and such sample(s) are retained for 90 days only.