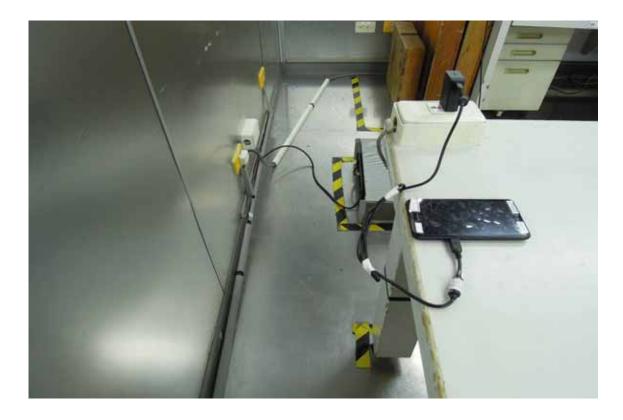

#### **Conducted Setup Photo (Measurement at Antenna Port)**

Unless otherwise stated the results shown in this test report refer only to the sample(s) tested and such sample(s) are retained for 90 days only.