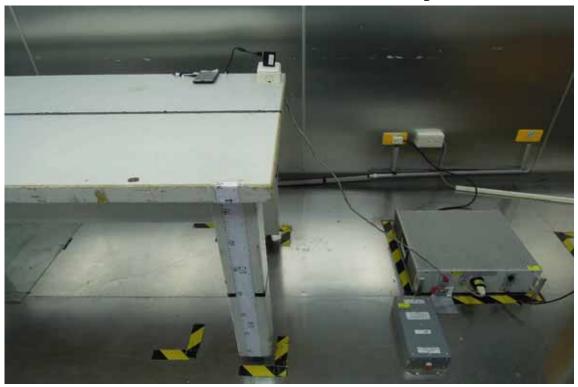

## **AC Power-line Conducted Emission Set up Photo**

**FCC ID: PY7-PM0854** 

Unless otherwise stated the results shown in this test report refer only to the sample(s) tested and such sample(s) are retained for 90 days only.