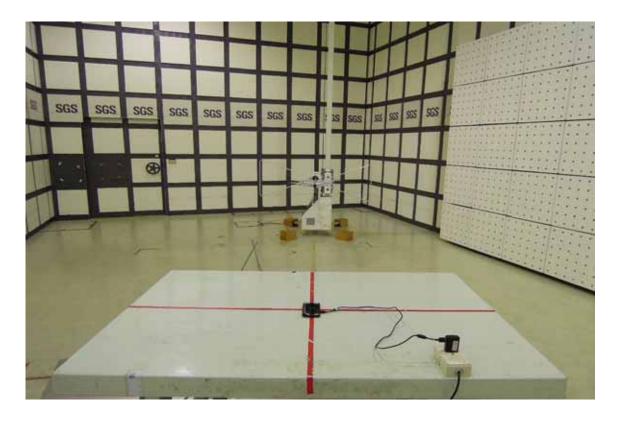

## **AC Power-line Conducted Emission Set up Photo**

**FCC ID: PY7-PM0854** 

Unless otherwise stated the results shown in this test report refer only to the sample(s) tested and such sample(s) are retained for 90 days only.