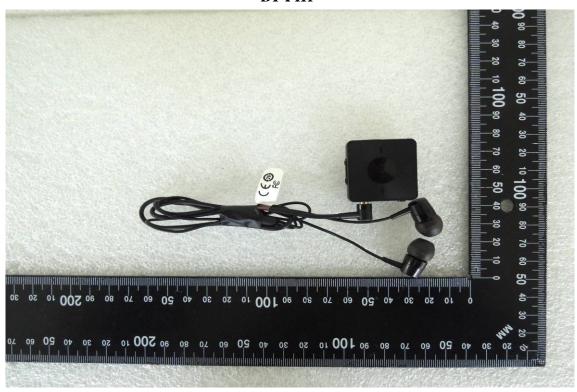

#### BT PHF

Unless otherwise stated the results shown in this test report refer only to the sample(s) tested and such sample(s) are retained for 90 days only.

Unless otherwise stated the results shown in this test report refer only to the sample(s) tested and such sample(s) are retained for 90 days only. 