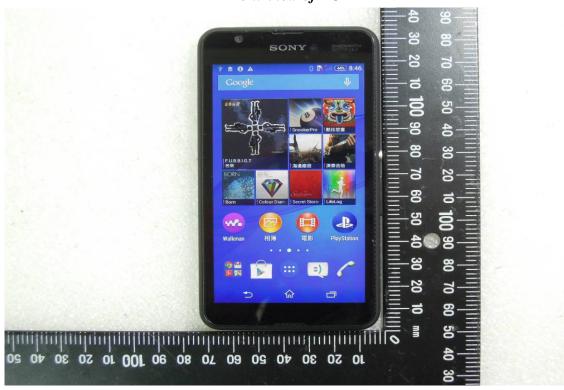

# Front View of EUT

Unless otherwise stated the results shown in this test report refer only to the sample(s) tested and such sample(s) are retained for 90 days only.

SGS Taiwan Ltd. No.134,WuKungRoad,NewTaipeiIndustrialPark,WukuDistrict,NewTaipeiCity,Taiwan24803/新北市五股區新北產業園區五工路 134 號