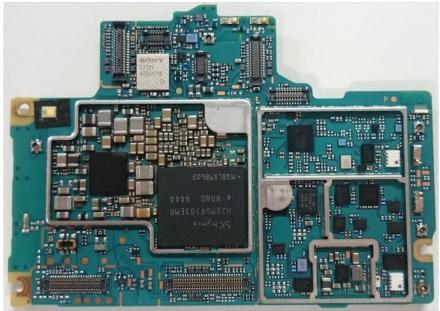

## Internal PWB with/without Shield cases - Rear-side:

Internal PWB with Shield cases (Rear-side)

Internal PWB without Shield cases (Rear-side)

SONY

Revision PA1

5(5)