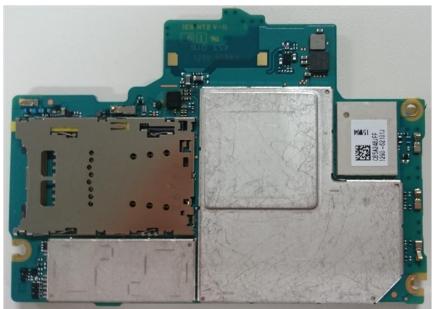

## Internal PWB with/without Shield cases - Rear-side:

Internal PWB with Shield cases (Rear-side)

Internal PWB without Shield cases (Rear-side)

SONY

Revision PA1

5(5)