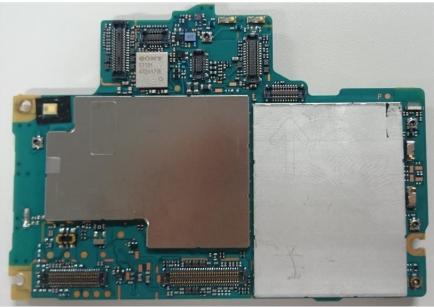

## Internal PWB with/without Shield cases - Rear-side:

Internal PWB with Shield cases (Rear-side)

Internal PWB without Shield cases (Rear-side)

SONY

Revision PA1

5(5)