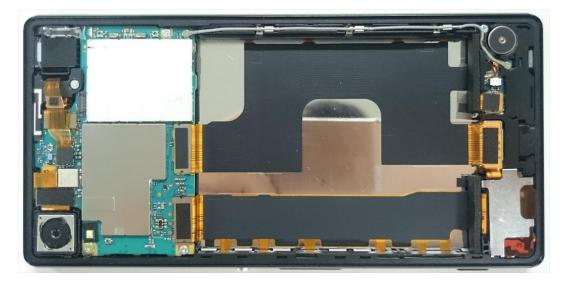

Sony Mobile Communications Prepared by SEM/CGVFDB KEIGO OSHIRO Contents responsible if other than preparer

Approved by

Company Internal REPORT Document number 39/0360-LXE 110 1383 Uen Date 2015-04-06 Remarks This document is managed in metaDoc. 1(5)

Revision PA1

# PY7-PM0794: Internal Photos:

#### Without Rear Panel



#### With PWB





Revision PA1

2(5)

### Without PWB





# Internal PWB with/without Shield cases – Front (LCD)-side:



Internal PWB with Shield cases (Front-side)



Internal PWB without Shield cases (Front-side)



## Internal PWB with/without Shield cases - Rear-side:



Internal PWB with Shield cases (Rear-side)



Internal PWB without Shield cases (Rear-side)

SONY

Revision PA1

5(5)

#### Battery: