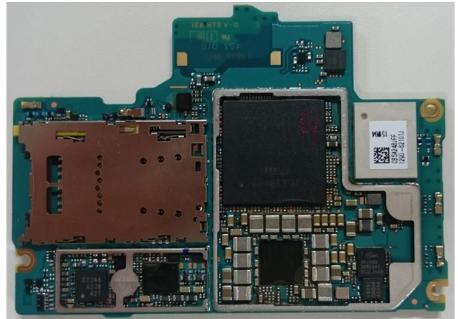

# Internal PWB with/without Shield cases – Front (LCD)-side:

Internal PWB with Shield cases (Front-side)

Internal PWB without Shield cases (Front-side)