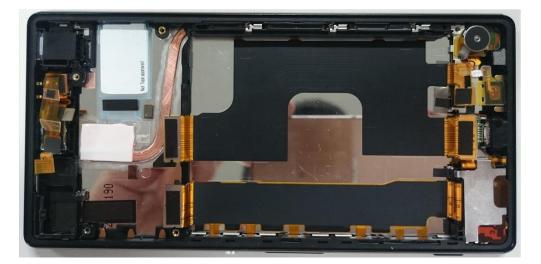

Sony Mobile Communications Prepared by SEM/CGVFDB KEIGO OSHIRO Contents responsible if other than preparer

Approved by

Company Internal REPORT Document number 39/0360-LXE 110 1383 Uen Date 2015-04-06 Remarks This document is managed in metaDoc. 1(5)

Revision PA1

# PY7-PM0794: Internal Photos:

#### Without Rear Panel



#### With PWB





Revision PA1

2(5)

### Without PWB





# Internal PWB with/without Shield cases – Front (LCD)-side:



Internal PWB with Shield cases (Front-side)



Internal PWB without Shield cases (Front-side)



## Internal PWB with/without Shield cases - Rear-side:



Internal PWB with Shield cases (Rear-side)



Internal PWB without Shield cases (Rear-side)

SONY

Revision PA1

5(5)

#### Battery: