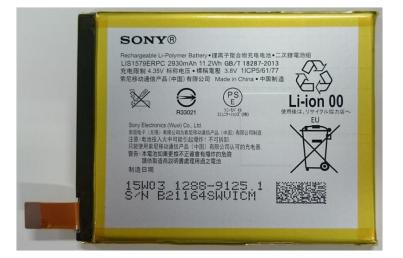

Sony Mobile Communications Prepared by SEM/CGVFDB KEIGO OSHIRO Contents responsible if other than preparer

Approved by

Company Internal REPORT Document number 39/0360-LXE 110 1383 Uen Date 2015-04-06 Remarks This document is managed in metaDoc. 1(5)

Revision PA1

# PY7-PM0794: Internal Photos:

#### Without Rear Panel



#### With PWB





Revision PA1

2(5)

### Without PWB





# Internal PWB with/without Shield cases – Front (LCD)-side:



Internal PWB with Shield cases (Front-side)



Internal PWB without Shield cases (Front-side)



## Internal PWB with/without Shield cases - Rear-side:



Internal PWB with Shield cases (Rear-side)



Internal PWB without Shield cases (Rear-side)

SONY

Revision PA1

5(5)

#### Battery: