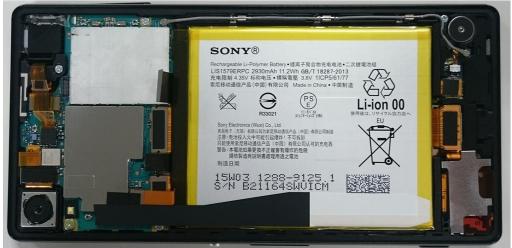

Sony Mobile Communications Prepared by SEM/CGVFDB KEIGO OSHIRO Contents responsible if other than preparer

Approved by

Company Internal REPORT Document number 39/0360-LXE 110 1383 Uen Date 2015-04-06 Remarks This document is managed in metaDoc. 1(5)

Revision PA1

# PY7-PM0794: Internal Photos:

#### Without Rear Panel



#### With PWB





Revision PA1

2(5)

### Without PWB





# Internal PWB with/without Shield cases – Front (LCD)-side:



Internal PWB with Shield cases (Front-side)



Internal PWB without Shield cases (Front-side)



## Internal PWB with/without Shield cases - Rear-side:



Internal PWB with Shield cases (Rear-side)



Internal PWB without Shield cases (Rear-side)

SONY

Revision PA1

5(5)

#### Battery: