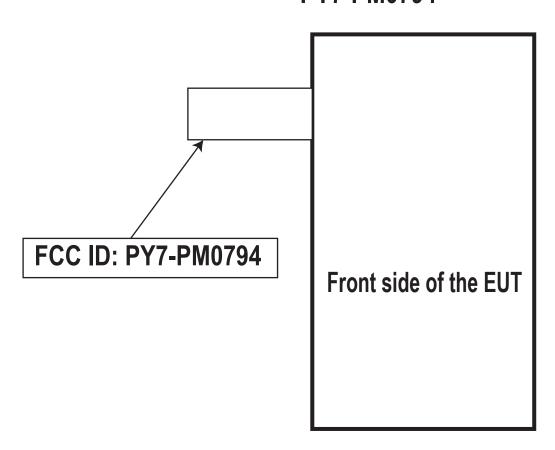

## Label and Label Location PY7-PM0794

The FCC ID is not on the exterior of the device but labelling meets the conditions allowed in KDB 784748 for the label to be placed in a user accessible area:

- 1. The device is handheld
- 2. The guick start manual directs the user where to find the FCC label
- 3. The user does not require any special tools to access the FCC label and the label is not removable
- 4. The FCC ID is on the label, 2-part statement in manual due to device size