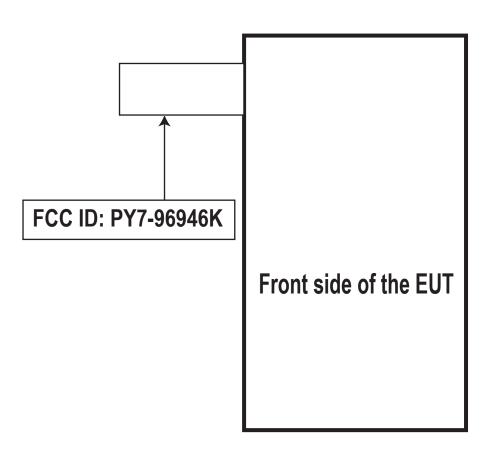

## Label and Label Location PY7-96946K

The FCC ID is not on the exterior of the device but labelling meets the conditions allowed in KDB 784748 for the label to be placed in a user accessible area:

- 1. The device is handheld
- 2. The guick start manual directs the user where to find the FCC label
- 3. The user does not require any special tools to access the FCC label and the label is not removable
- 4. The FCC ID is on the label, 2-part statement in manual due to device size