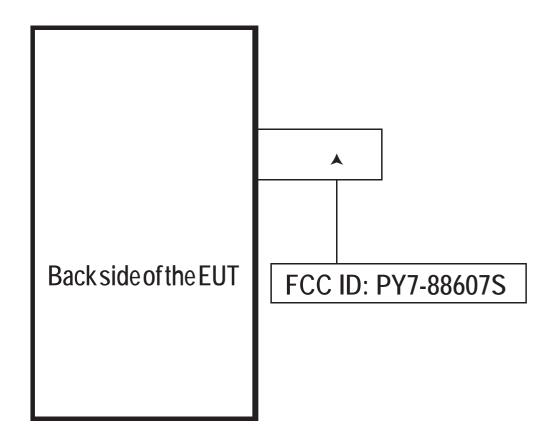

## Label and Label Location PY7-88607S

The FCC ID is not on the exterior of the device but labelling meets the conditions allowed in KDB 784748 for the label to be placed in a user accessible area:

- 1. The device is handheld
- 2. The quick start manual directs the user where to find the FCC label
- 3. The user does not require any special tools to access the FCC label and the label is not removable
- 4. The FCC ID is on the label, FCC15.19(a) statement in manual due to device size