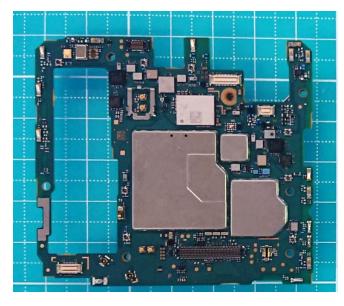

Confidential REPORT Document number

Date 2020-02-17

# FCC ID: PY7-87261H Internal Photo

#### Without Rear panel



#### Without PBA and Battery



**Rear panel** 



1(5)

Revision PA1 SONY

#### PA1



## Internal Main-PWB with Shield cases (Front-side)

## 

Internal Main-PWB without Shield cases (Front-side)

## Internal Main-PWB of Rear (Front-side)



SONY

## Internal Main-PWB with Shield cases (Rear-side)



## Internal Main-PWB without Shield cases (Rear-side)



#### Internal Main-PWB of Rear (Rear-side)





Revision PA1

Internal Sub-PWB (Front-side)



Internal Sub-PWB (Rear-side)





## **Battery:**





Confidential

REPORT Document number

Revision PA1