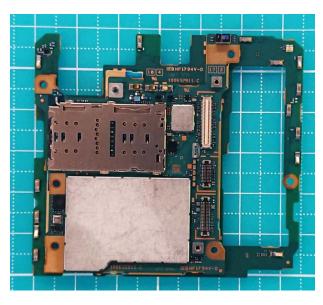

## Internal Main-PWB with Shield cases (Front-side)

## 

Internal Main-PWB without Shield cases (Front-side)