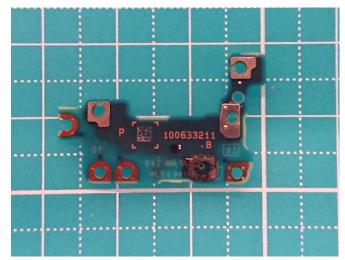

#### Internal Main-PWB of Rear (Rear-side)

Revision PA1

Internal Sub-PWB (Front-side)

Internal Sub-PWB (Rear-side)