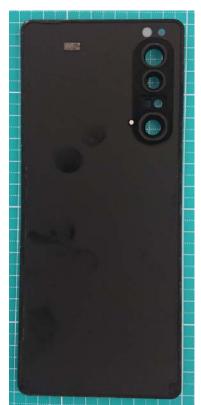

Confidential REPORT Document number

Date 2020-02-17

# FCC ID: PY7-87261H Internal Photo

#### Without Rear panel



#### Without PBA and Battery



**Rear panel** 



1(5)

Revision PA1 SONY

#### PA1



## Internal Main-PWB with Shield cases (Front-side)

## 

Internal Main-PWB without Shield cases (Front-side)

## Internal Main-PWB of Rear (Front-side)



SONY

## Internal Main-PWB with Shield cases (Rear-side)



## Internal Main-PWB without Shield cases (Rear-side)



#### Internal Main-PWB of Rear (Rear-side)





Revision PA1

Internal Sub-PWB (Front-side)



Internal Sub-PWB (Rear-side)





## **Battery:**





Confidential

REPORT Document number

Revision PA1