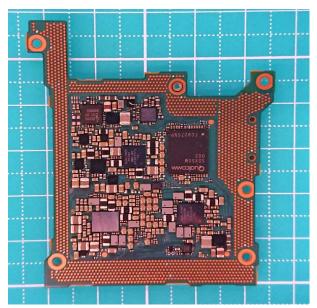

Confidential REPORT Document number

Date 2020-02-17

# FCC ID: PY7-87261H Internal Photo

#### Without Rear panel



#### Without PBA and Battery



**Rear panel** 



1(5)

Revision PA1 SONY

#### PA1



## Internal Main-PWB with Shield cases (Front-side)

## 

Internal Main-PWB without Shield cases (Front-side)

## Internal Main-PWB of Rear (Front-side)



SONY

## Internal Main-PWB with Shield cases (Rear-side)



## Internal Main-PWB without Shield cases (Rear-side)



#### Internal Main-PWB of Rear (Rear-side)





Revision PA1

Internal Sub-PWB (Front-side)



Internal Sub-PWB (Rear-side)





## **Battery:**





Confidential

REPORT Document number

Revision PA1