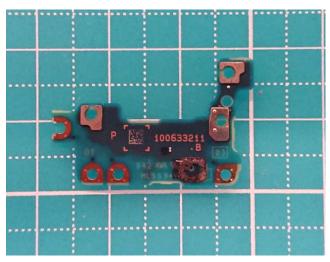

#### Internal Main-PWB of Rear (Rear-side)

Revision PA1

Internal Sub-PWB (Front-side)

Internal Sub-PWB (Rear-side)