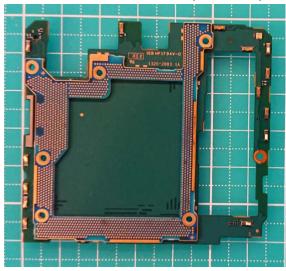

Confidential REPORT Document number

Date 2020-02-17

# FCC ID: PY7-87261H Internal Photo

#### Without Rear panel



#### Without PBA and Battery



**Rear panel** 



1(5)

Revision PA1 SONY

#### PA1



## Internal Main-PWB with Shield cases (Front-side)

## 

Internal Main-PWB without Shield cases (Front-side)

## Internal Main-PWB of Rear (Front-side)



SONY

## Internal Main-PWB with Shield cases (Rear-side)



## Internal Main-PWB without Shield cases (Rear-side)



#### Internal Main-PWB of Rear (Rear-side)





Revision PA1

Internal Sub-PWB (Front-side)



Internal Sub-PWB (Rear-side)





## **Battery:**





Confidential

REPORT Document number

Revision PA1