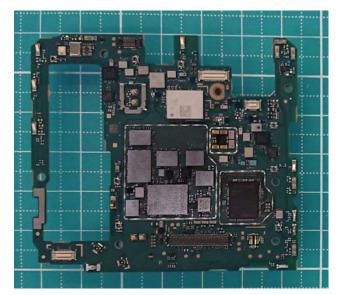

Confidential REPORT Document number

Date 2020-02-17

# FCC ID: PY7-87261H Internal Photo

#### Without Rear panel



#### Without PBA and Battery



**Rear panel** 



1(5)

Revision PA1 SONY

#### PA1



## Internal Main-PWB with Shield cases (Front-side)

## 

Internal Main-PWB without Shield cases (Front-side)

## Internal Main-PWB of Rear (Front-side)



SONY

## Internal Main-PWB with Shield cases (Rear-side)



## Internal Main-PWB without Shield cases (Rear-side)



#### Internal Main-PWB of Rear (Rear-side)





Revision PA1

Internal Sub-PWB (Front-side)



Internal Sub-PWB (Rear-side)





## **Battery:**





Confidential

REPORT Document number

Revision PA1