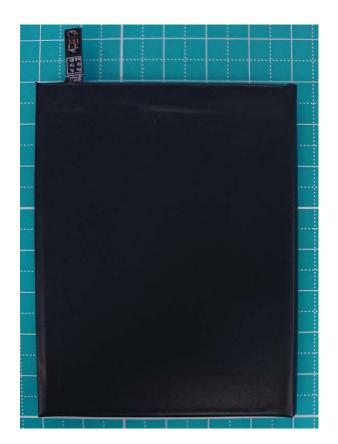

Confidential REPORT Document number

Date 2020-02-17

# FCC ID: PY7-87261H Internal Photo

#### Without Rear panel



#### Without PBA and Battery



**Rear panel** 



1(5)

Revision PA1 SONY

#### PA1



## Internal Main-PWB with Shield cases (Front-side)

## 

Internal Main-PWB without Shield cases (Front-side)

## Internal Main-PWB of Rear (Front-side)



SONY

## Internal Main-PWB with Shield cases (Rear-side)



## Internal Main-PWB without Shield cases (Rear-side)



#### Internal Main-PWB of Rear (Rear-side)





Revision PA1

Internal Sub-PWB (Front-side)



Internal Sub-PWB (Rear-side)





## **Battery:**





Confidential

REPORT Document number

Revision PA1