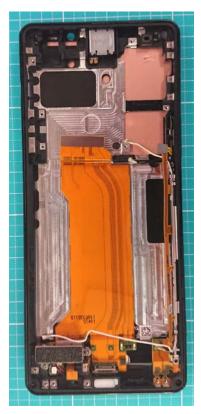

Confidential REPORT Document number

Date 2020-02-17

# FCC ID: PY7-87261H Internal Photo

#### Without Rear panel



#### Without PBA and Battery



**Rear panel** 



1(5)

Revision PA1 SONY

#### PA1



## Internal Main-PWB with Shield cases (Front-side)

## 

Internal Main-PWB without Shield cases (Front-side)

## Internal Main-PWB of Rear (Front-side)



SONY

## Internal Main-PWB with Shield cases (Rear-side)



## Internal Main-PWB without Shield cases (Rear-side)



#### Internal Main-PWB of Rear (Rear-side)





Revision PA1

Internal Sub-PWB (Front-side)



Internal Sub-PWB (Rear-side)





## **Battery:**





Confidential

REPORT Document number

Revision PA1