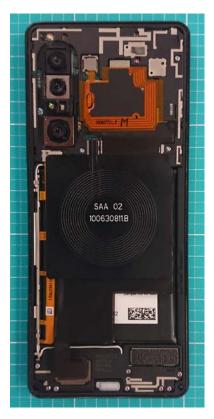

Confidential REPORT Document number

Date 2020-02-17

# FCC ID: PY7-87261H Internal Photo

#### Without Rear panel



#### Without PBA and Battery



**Rear panel** 



1(5)

Revision PA1 SONY

#### PA1



## Internal Main-PWB with Shield cases (Front-side)

## 

Internal Main-PWB without Shield cases (Front-side)

## Internal Main-PWB of Rear (Front-side)



SONY

## Internal Main-PWB with Shield cases (Rear-side)



## Internal Main-PWB without Shield cases (Rear-side)



#### Internal Main-PWB of Rear (Rear-side)





Revision PA1

Internal Sub-PWB (Front-side)



Internal Sub-PWB (Rear-side)





## **Battery:**





Confidential

REPORT Document number

Revision PA1