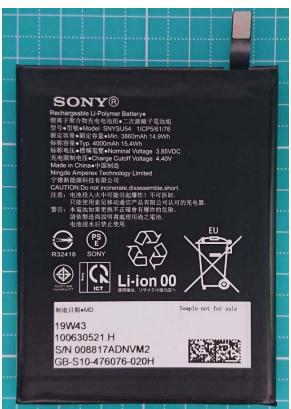

Confidential REPORT Document number

Date 2020-02-17

# FCC ID: PY7-87261H Internal Photo

#### Without Rear panel



#### Without PBA and Battery



**Rear panel** 



1(5)

Revision PA1 SONY

#### PA1



## Internal Main-PWB with Shield cases (Front-side)

## 

Internal Main-PWB without Shield cases (Front-side)

## Internal Main-PWB of Rear (Front-side)



SONY

## Internal Main-PWB with Shield cases (Rear-side)



## Internal Main-PWB without Shield cases (Rear-side)



#### Internal Main-PWB of Rear (Rear-side)





Revision PA1

Internal Sub-PWB (Front-side)



Internal Sub-PWB (Rear-side)





## **Battery:**





Confidential

REPORT Document number

Revision PA1