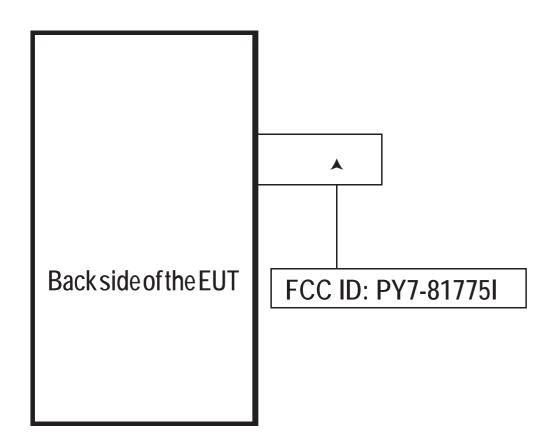

## Label and Label Location PY7-81775I

The FCC ID is not on the exterior of the device but labelling meets the conditions allowed in KDB 784748 for the label to be placed in a user accessible area:

- 1. The device is handheld
- 2. The quick start manual directs the user where to find the FCC label
- 3. The user does not require any special tools to access the FCC label and the label is not removable
- 4. The FCC ID is on the label, FCC15.19(a) statement in manual due to device size