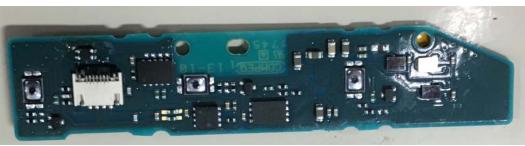

# Internal Photo

#### FCC ID: PY7-80664G

### Headphone side

L Side



R Side

### L Side



R Side

Separate front housing & rear housing

# Headphone side

#### Rear housing Assy



### Headphone side

#### Front housing Assy







#### Driver





### Neckband Right side





# PWB Neckband Right side





Side A

Side B (back side of Side A)

### Neckband Left side





### Neckband Left side





#### **PWB Neckband Left side**









Information contained in this document is  $\ensuremath{\mathsf{PRIVILEGED}}$  and  $\ensuremath{\mathsf{CONFIDENTIAL}}$ 

### **PWB Neckband Left side**

#### (External side)



#### (Inner side)



#### (External side)



#### (Inner side)