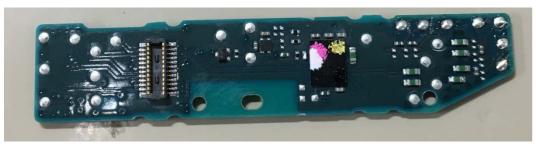

### Neckband Right side

# PWB Neckband Right side

Side A

Side B (back side of Side A)