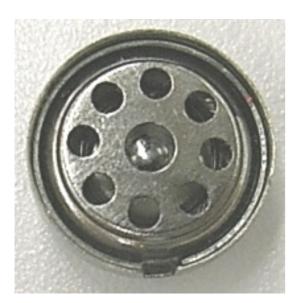

# Internal Photo

#### FCC ID: PY7-80664G

### Headphone side

L Side



R Side

### L Side



R Side

Separate front housing & rear housing

# Headphone side

#### Rear housing Assy



### Headphone side

#### Front housing Assy







#### Driver





### Neckband Right side





# PWB Neckband Right side





Side A

Side B (back side of Side A)

### Neckband Left side





### Neckband Left side





#### **PWB Neckband Left side**









Information contained in this document is  $\ensuremath{\mathsf{PRIVILEGED}}$  and  $\ensuremath{\mathsf{CONFIDENTIAL}}$ 

### **PWB Neckband Left side**

#### (External side)



#### (Inner side)



#### (External side)



#### (Inner side)