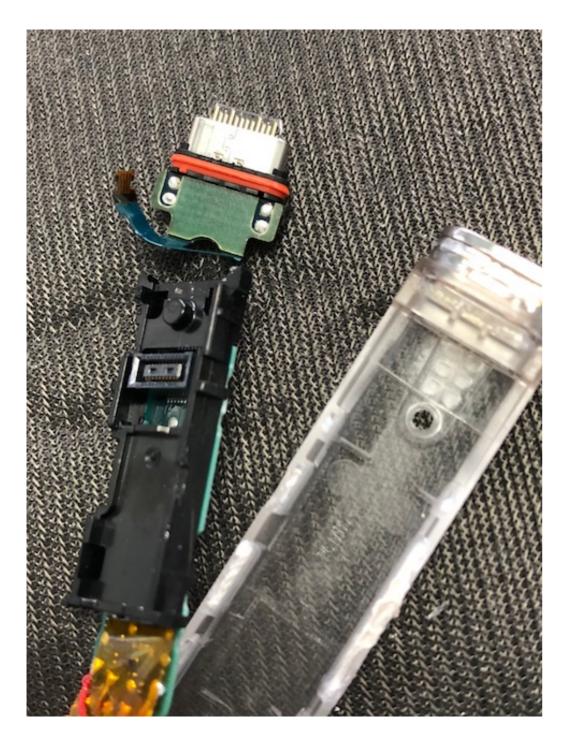

# Internal Photo

#### FCC ID: PY7-80664G

### Headphone side

L Side



R Side

### L Side



R Side

Separate front housing & rear housing

# Headphone side

#### Rear housing Assy



### Headphone side

#### Front housing Assy







#### Driver





### Neckband Right side





# PWB Neckband Right side





Side A

Side B (back side of Side A)

### Neckband Left side





### Neckband Left side





#### **PWB Neckband Left side**









Information contained in this document is  $\ensuremath{\mathsf{PRIVILEGED}}$  and  $\ensuremath{\mathsf{CONFIDENTIAL}}$ 

### **PWB Neckband Left side**

#### (External side)



#### (Inner side)



#### (External side)



#### (Inner side)