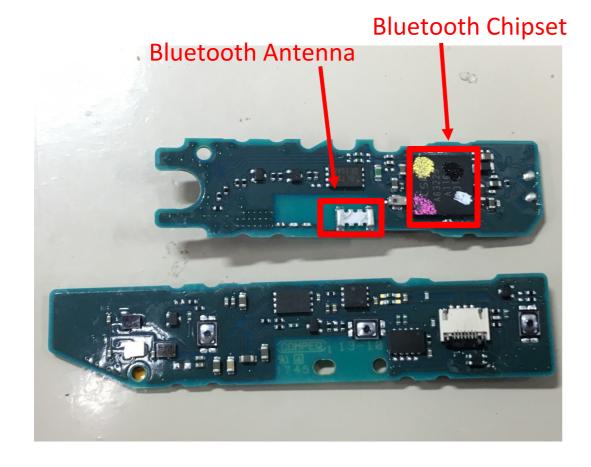

### Neckband Right side

# PWB Neckband Right side

Side A

Side B (back side of Side A)