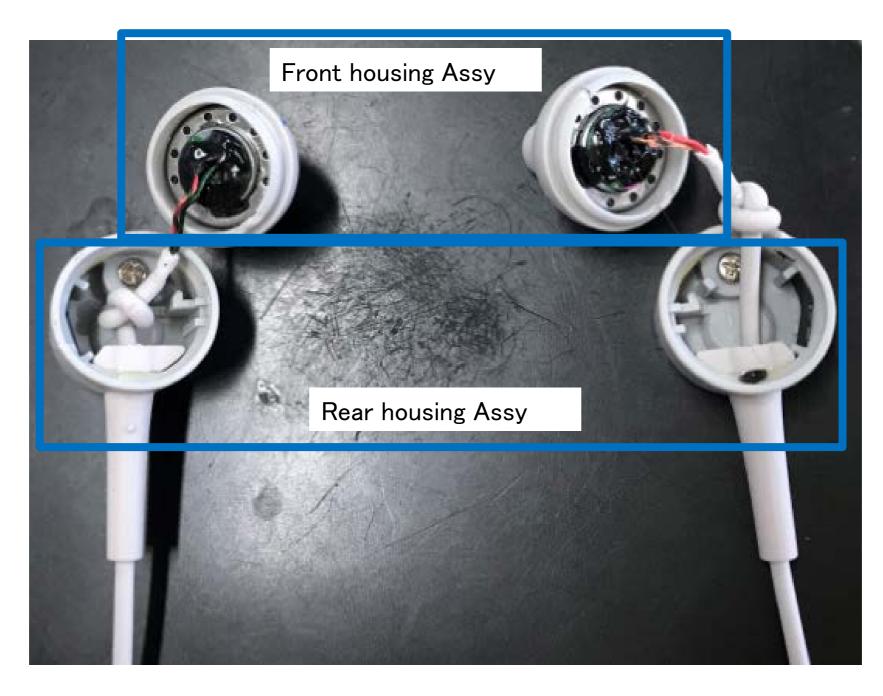

### L Side

R Side

Separate front housing & rear housing

#### Rear housing Assy

#### Front housing Assy