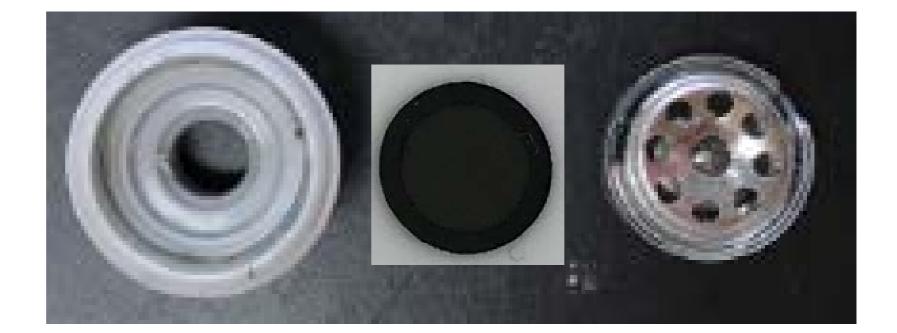

# Internal Photo

#### FCC ID: PY7-80664G

### Headphone side

L Side



R Side

### L Side



R Side

Separate front housing & rear housing

# Headphone side

#### Rear housing Assy



### Headphone side

#### Front housing Assy







#### Driver





### Neckband Right side





# PWB Neckband Right side





Side A

Side B (back side of Side A)

### Neckband Left side





### Neckband Left side





#### **PWB Neckband Left side**









Information contained in this document is  $\ensuremath{\mathsf{PRIVILEGED}}$  and  $\ensuremath{\mathsf{CONFIDENTIAL}}$ 

### **PWB Neckband Left side**

#### (External side)



#### (Inner side)



#### (External side)



#### (Inner side)