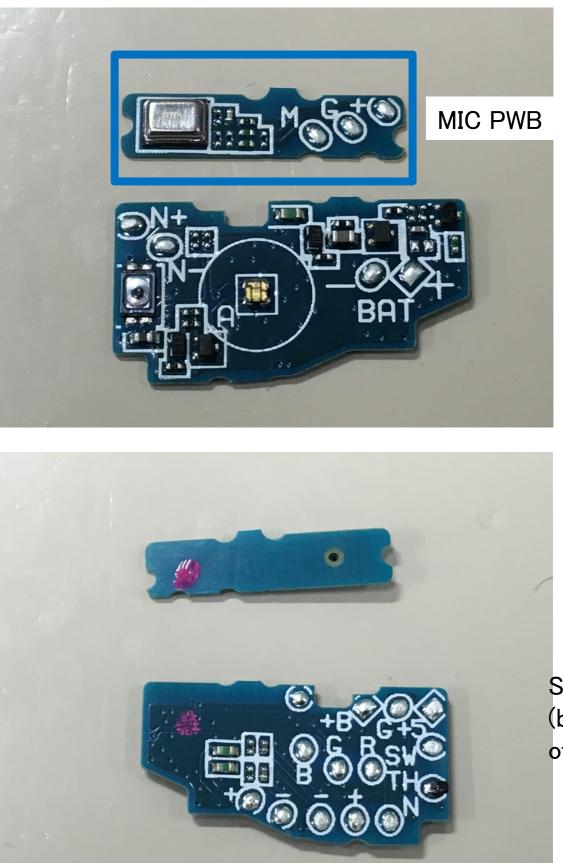

#### **PWB Neckband Left side**

Information contained in this document is  $\ensuremath{\mathsf{PRIVILEGED}}$  and  $\ensuremath{\mathsf{CONFIDENTIAL}}$ 

### **PWB Neckband Left side**