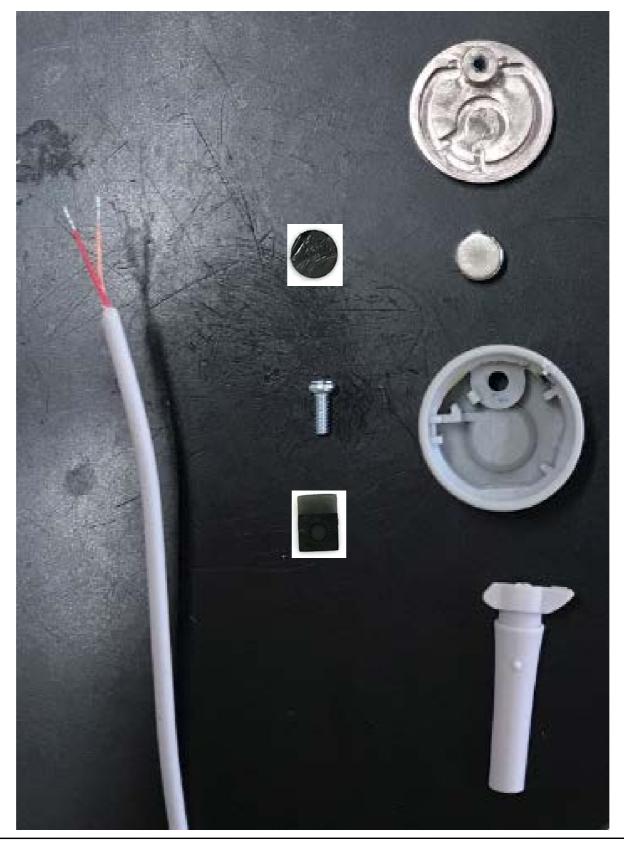

# Internal Photo

#### FCC ID: PY7-80664G

### Headphone side

L Side



R Side

### L Side



R Side

Separate front housing & rear housing

# Headphone side

#### Rear housing Assy



### Headphone side

#### Front housing Assy







#### Driver





### Neckband Right side





# PWB Neckband Right side





Side A

Side B (back side of Side A)

### Neckband Left side





### Neckband Left side





#### **PWB Neckband Left side**









Information contained in this document is  $\ensuremath{\mathsf{PRIVILEGED}}$  and  $\ensuremath{\mathsf{CONFIDENTIAL}}$ 

### **PWB Neckband Left side**

#### (External side)



#### (Inner side)



#### (External side)



#### (Inner side)