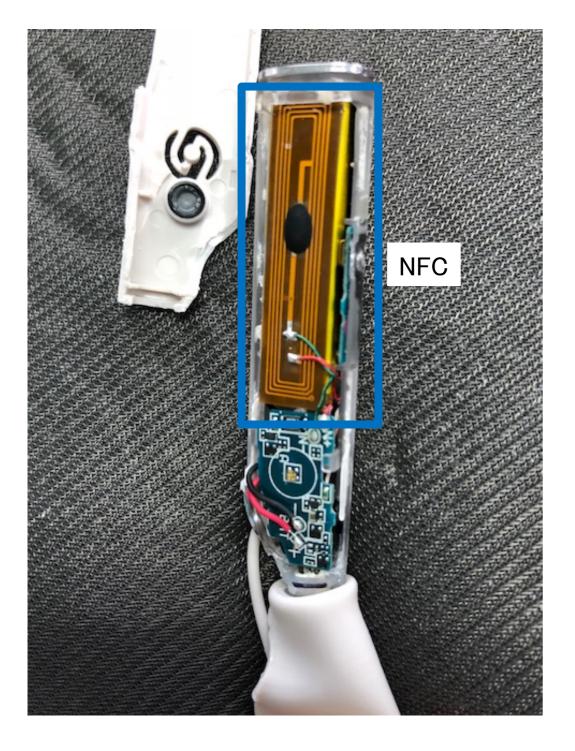

# Internal Photo

#### FCC ID: PY7-80664G

### Headphone side

L Side



R Side

### L Side



R Side

Separate front housing & rear housing

# Headphone side

#### Rear housing Assy



### Headphone side

#### Front housing Assy







#### Driver





### Neckband Right side





# PWB Neckband Right side





Side A

Side B (back side of Side A)

### Neckband Left side





### Neckband Left side





#### **PWB Neckband Left side**









Information contained in this document is  $\ensuremath{\mathsf{PRIVILEGED}}$  and  $\ensuremath{\mathsf{CONFIDENTIAL}}$ 

### **PWB Neckband Left side**

#### (External side)



#### (Inner side)



#### (External side)



#### (Inner side)