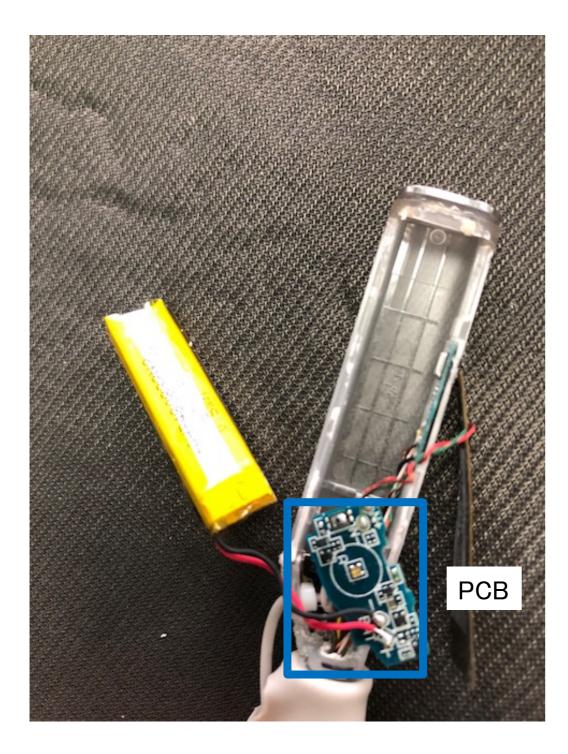

# Internal Photo

#### FCC ID: PY7-80664G

### Headphone side

L Side



R Side

### L Side



R Side

Separate front housing & rear housing

# Headphone side

#### Rear housing Assy



### Headphone side

#### Front housing Assy







#### Driver





### Neckband Right side





# PWB Neckband Right side





Side A

Side B (back side of Side A)

### Neckband Left side





### Neckband Left side





#### **PWB Neckband Left side**









Information contained in this document is  $\ensuremath{\mathsf{PRIVILEGED}}$  and  $\ensuremath{\mathsf{CONFIDENTIAL}}$ 

### **PWB Neckband Left side**

#### (External side)



#### (Inner side)



#### (External side)



#### (Inner side)