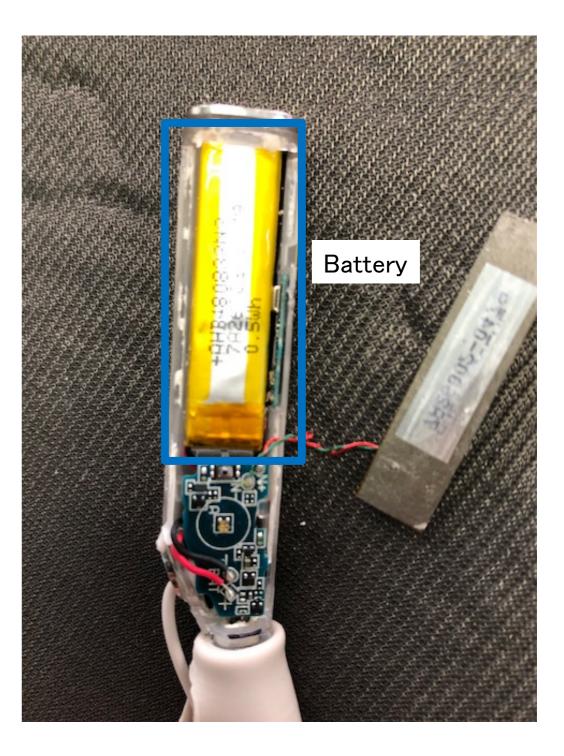

# Internal Photo

#### FCC ID: PY7-80664G

### Headphone side

L Side



R Side

### L Side



R Side

Separate front housing & rear housing

# Headphone side

#### Rear housing Assy



### Headphone side

#### Front housing Assy







#### Driver





### Neckband Right side





# PWB Neckband Right side





Side A

Side B (back side of Side A)

### Neckband Left side





### Neckband Left side





#### **PWB Neckband Left side**









Information contained in this document is  $\ensuremath{\mathsf{PRIVILEGED}}$  and  $\ensuremath{\mathsf{CONFIDENTIAL}}$ 

### **PWB Neckband Left side**

#### (External side)



#### (Inner side)



#### (External side)



#### (Inner side)