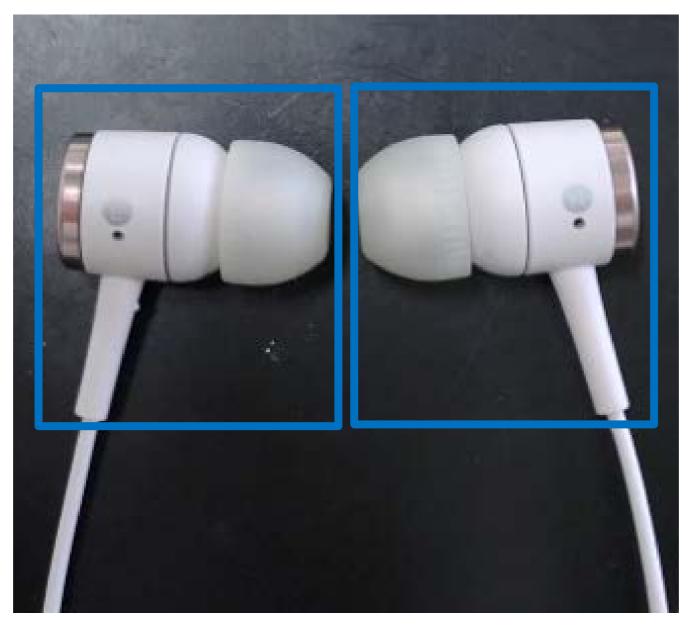

### Headphone side

L Side

R Side

### L Side

R Side

Separate front housing & rear housing