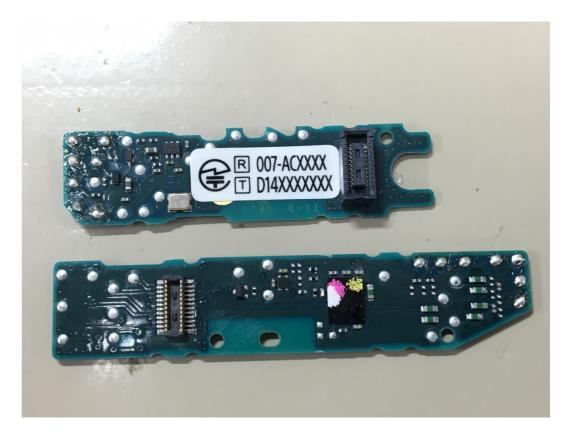

### Neckband Left side

#### **PWB Neckband Left side**

Information contained in this document is  $\ensuremath{\mathsf{PRIVILEGED}}$  and  $\ensuremath{\mathsf{CONFIDENTIAL}}$ 

### **PWB Neckband Left side**