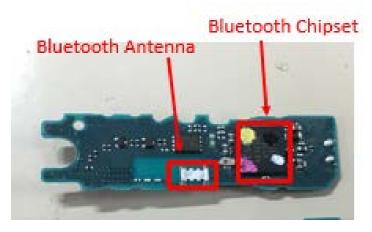

### Neckband Right side

# PWB Neckband Right side

Side A

Side B (back side of Side A)