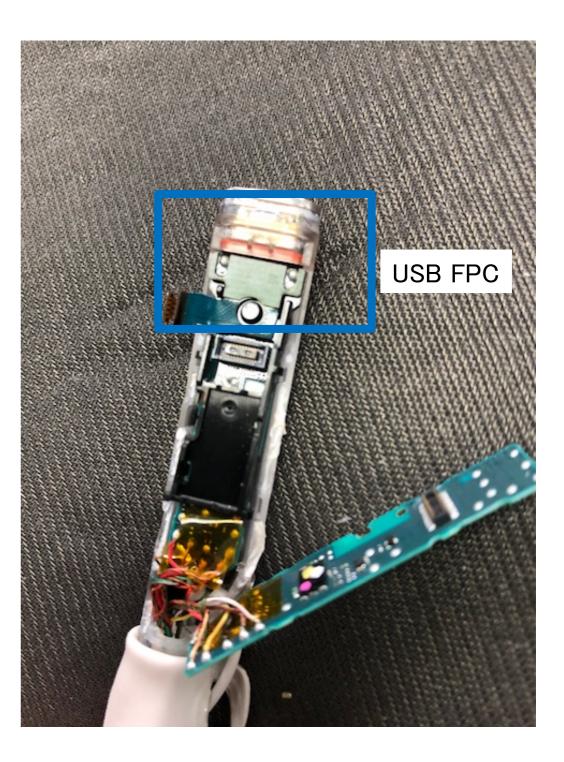

### Neckband Right side

# PWB Neckband Right side

Side A

Side B (back side of Side A)