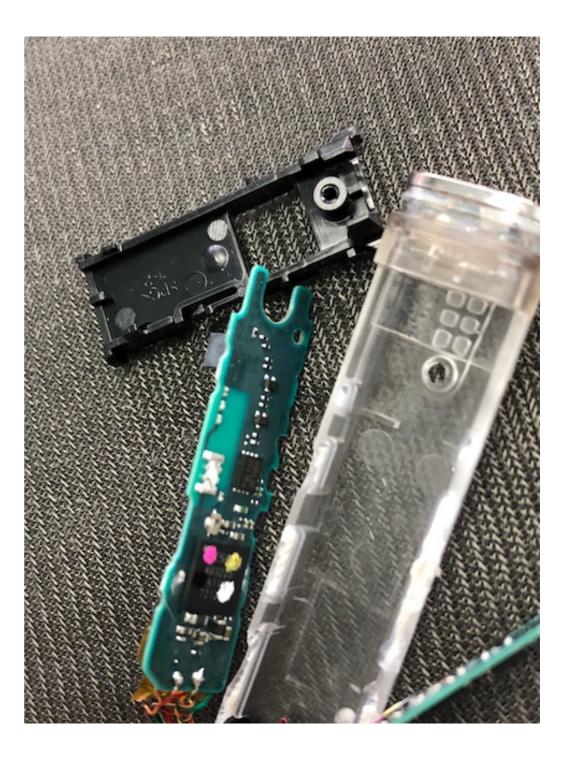

#### **PWB Neckband Left side**

Information contained in this document is  $\ensuremath{\mathsf{PRIVILEGED}}$  and  $\ensuremath{\mathsf{CONFIDENTIAL}}$ 

### **PWB Neckband Left side**