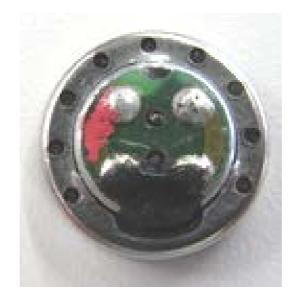

### Neckband Right side

# PWB Neckband Right side

Side A

Side B (back side of Side A)