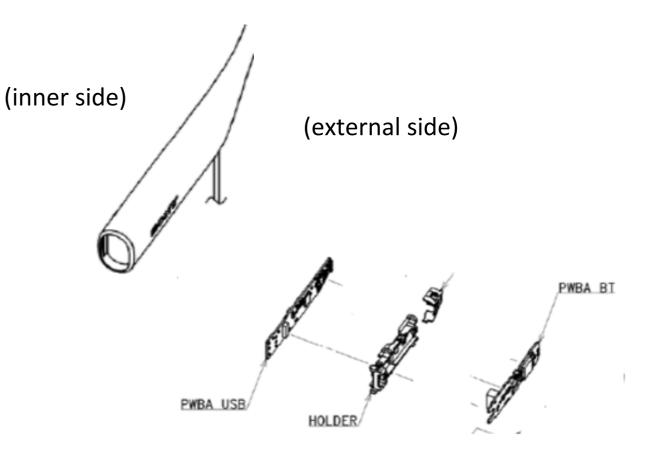

# Internal Photo

#### FCC ID: PY7-80664G

### Headphone side

L Side



R Side

### L Side



R Side

Separate front housing & rear housing

# Headphone side

#### Rear housing Assy



### Headphone side

#### Front housing Assy







#### Driver





### Neckband Right side





# PWB Neckband Right side





Side A

Side B (back side of Side A)

### Neckband Left side





### Neckband Left side





#### **PWB Neckband Left side**









Information contained in this document is  $\ensuremath{\mathsf{PRIVILEGED}}$  and  $\ensuremath{\mathsf{CONFIDENTIAL}}$ 

### **PWB Neckband Left side**

#### (External side)



#### (Inner side)



#### (External side)



#### (Inner side)