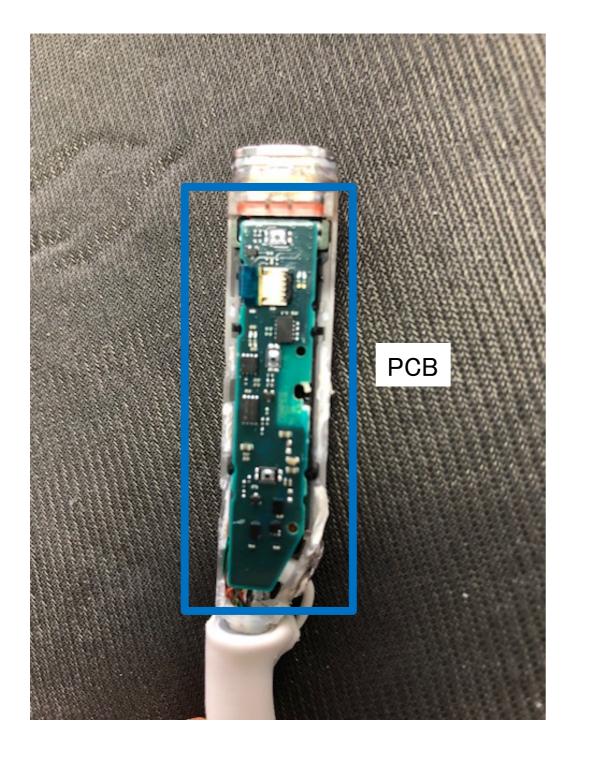

### Neckband Right side

# PWB Neckband Right side

Side A

Side B (back side of Side A)