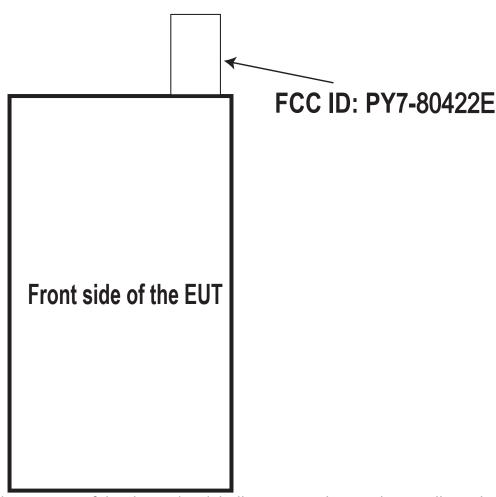

## Label and Label Location PY7-80422E

The FCC ID is not on the exterior of the device but labelling meets the conditions allowed in KDB 784748 for the label to be placed in a user accessible area:

- 1. The device is handheld
- 2. The user manual directs the user where to find the FCC label
- 3. The user does not require any special tools to access the FCC label and the label is not removable
- 4. The FCC ID is on the label, FCC15.19(a) statement in manual due to device size.
- 5. The label tray which has FCC ID is stored in the same place of the SIM card tray, pull it out to exhibit FCC ID.