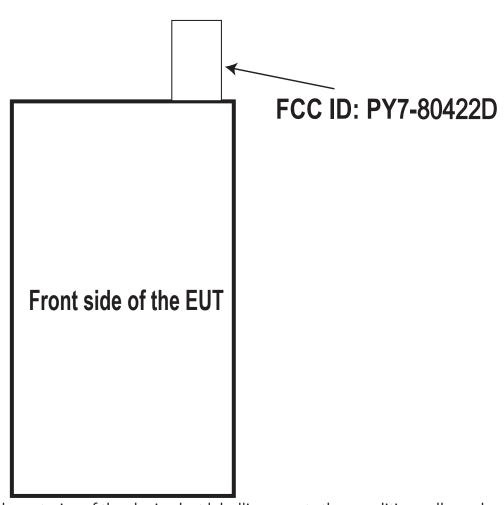

## Label and Label Location PY7-80422D

The FCC ID is not on the exterior of the device but labelling meets the conditions allowed in KDB 784748 for the label to be placed in a user accessible area:

- 1. The device is handheld
- 2. The user manual directs the user where to find the FCC label
- 3. The user does not require any special tools to access the FCC label and the label is not removable
- 4. The FCC ID is on the label, FCC15.19(a) statement in manual due to device size.
- 5. The label tray which has FCC ID is stored in the same place of the SIM card tray, pull it out to exhibit FCC ID.