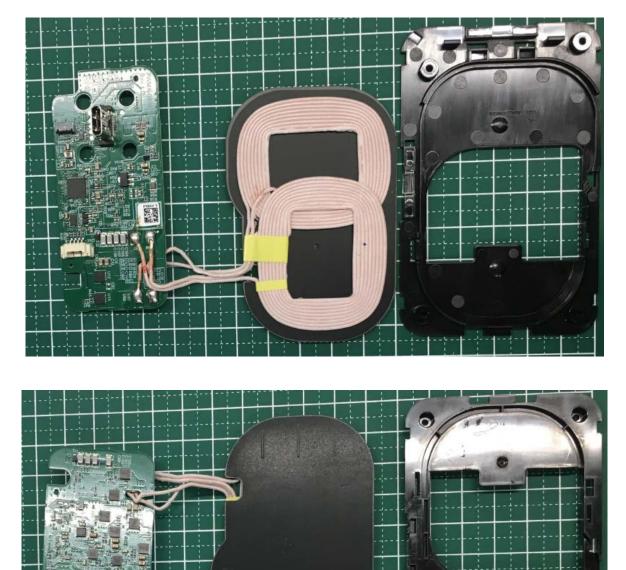

### 4. PCB, Coil, and Cover Front

#### Sony Mobile Communications, Inc.

4-12-3 Higashi-shinagawa, Shinagawa-ku, Tokyo, 140-0002, Japan

Remarks This document is managed in Infodoc.