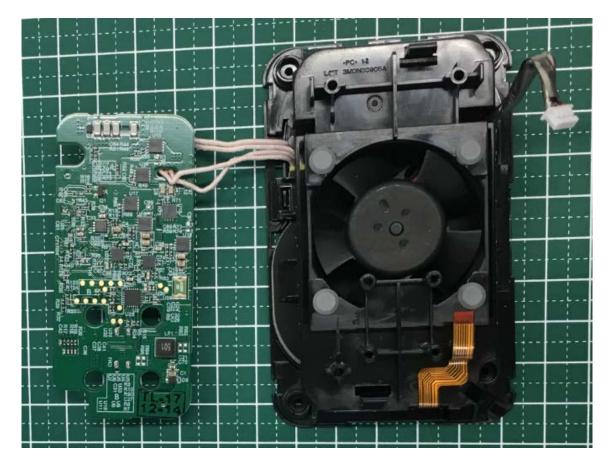

#### 3. PCB and Chassis with Fan

Sony Mobile Communications, Inc.

4-12-3 Higashi-shinagawa, Shinagawa-ku, Tokyo, 140-0002, Japan

Remarks This document is managed in Infodoc.

#### 5. Fan with Chassis

#### Sony Mobile Communications, Inc.

4-12-3 Higashi-shinagawa, Shinagawa-ku, Tokyo, 140-0002, Japan

Remarks This document is managed in Infodoc.