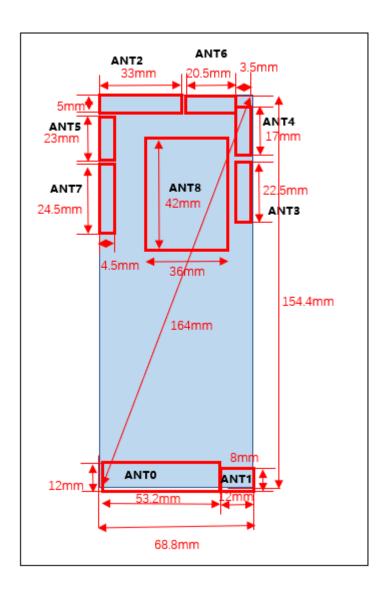

tographs**

- 1. SAR measurement System
- 2. Photographs of Tissue Simulate Liquid
- 3. Photographs of EUT test position
- 4. EUT Constructional Details



1. SAR measurement System







2. Photographs of Tissue Simulate Liquid

| Photo 1: Tissue Simulant Liquid for HBBL600-10000MHz | NA |
|------------------------------------------------------|----|
| B 7 8 9 20 1 2 3                                     | NA |











Photo 13: Front side 10mm Photo 14: Back side 10mm Photo 16: Right side 10mm Photo 15: Left side 10mm Photo 17: Top side 10mm Photo 18: Bottom side 10mm





Photo 19: Front side 0mm



Photo 20: Back side 0mm



Photo 21: Left side 0mm



Photo 22: Right side 0mm



Photo 23: Top side 0mm







## 4. Constructional Details





## **Photo 26: DUT Antenna Locations**