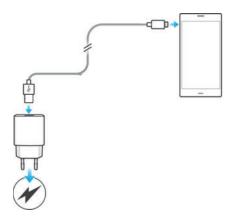

## Charging

To charge your device using the Fast Charger

- 1 Plug the **USB Type-C™** connector into the **USB Type-C™** port of your device.
- 2 Plug the USB connector at the other end of the cable into the charger.
- 3 Plug the charger into a power outlet. Your device battery then starts to charge.
- When your device is fully charged, unplug the charger from the power outlet and disconnect the cable from your device by pulling it straight outwards. Make sure not to bend the connector.