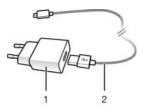

When charging a device with the Fast Charger **UCH32**, always use the **UCB24 USB Type-C™** cable that was included with the charger at purchase.

- 1 Charger unit
- 2 UCB24 USB Type-C™ cable

Operating temperature 5°C to 35°C