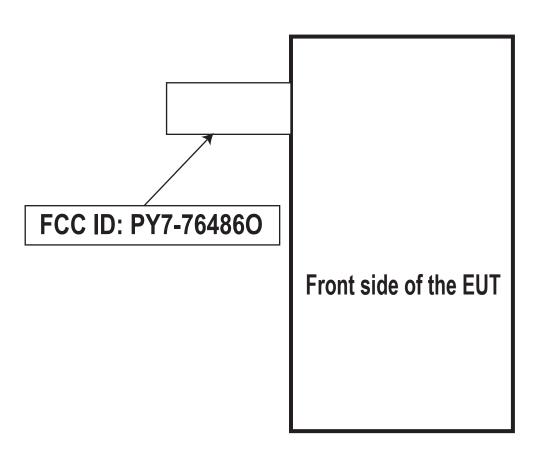

## Label and Label Location PY7-76486O

The FCC ID is not on the exterior of the device but labelling meets the conditions allowed in KDB 784748 for the label to be placed in a user accessible area:

- 1. The device is handheld
- 2. The guick start manual directs the user where to find the FCC label
- 3. The user does not require any special tools to access the FCC label and the label is not removable
- 4. The FCC ID is on the label, FCC 15.19 (a) statement in manual due to device size