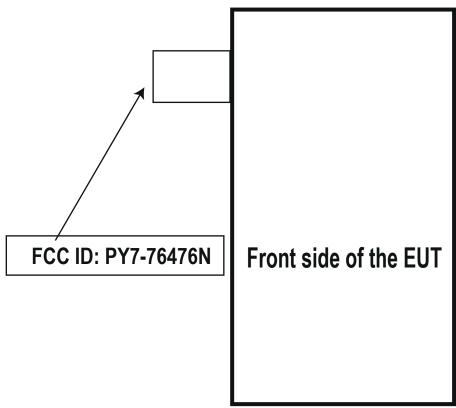

The FCC ID is not on the exterior of the device but labelling meets the conditions allowed in KDB 784748 for the label to be placed in a user accessible area:

- 1. The device is handheld
- 2. The guick start manual directs the user where to find the FCC label
- 3. The user does not require any special tools to access the FCC label and the label is not removable
- 4. The FCC ID is on the label, FCC15.19(a) statement in manual due to device size