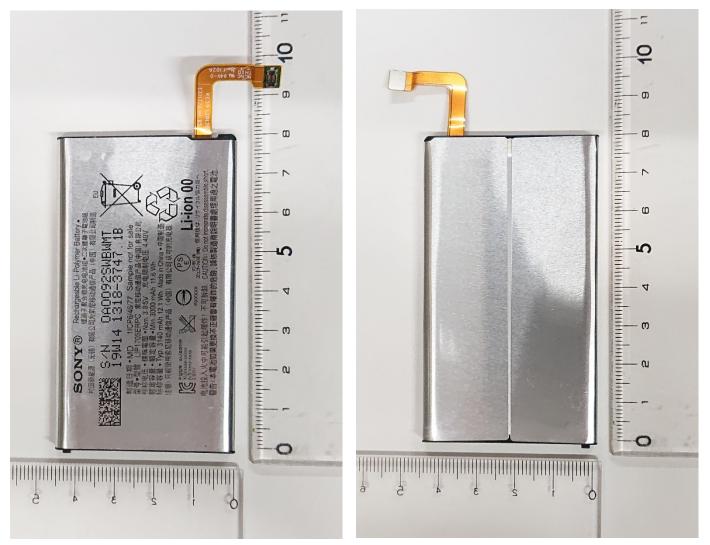

Without Rear panel

Confidential REPORT Document number

2019-06-28

Revision PA1

Rear panel

1(4)

# FCC ID: PY7-72473U Internal Photo

Without PBA and Battery

#### 0 0 0 10174 1010 08083 1010 0943 numu œ Richt œ (1) ω ω-0 0 0 94301N11B ត

It is the responsibility of the user to ensure that they have a correct and valid version. Any outdated hard copy is invalid and must be removed from possible use.



PA1



## Internal PWB with Shield cases (Front-side)



# Internal PWB without Shield cases (Front-side)

SONY

### Internal PWB with Shield cases (Rear-side)

# Internal PWB without Shield cases (Rear-side)

Confidential

REPORT Document number





3(4)

Revision PA1 SONY

## **Battery:**



Confidential

REPORT Document number