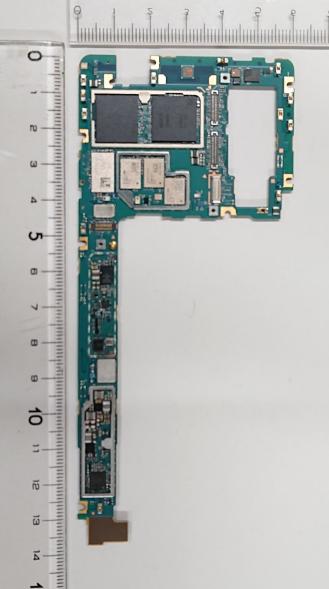

Without Rear panel

Confidential REPORT Document number

2019-06-28

Revision PA1

Rear panel

1(4)

# FCC ID: PY7-72473U Internal Photo

Without PBA and Battery

#### 0 0 0 10174 1010 08083 1010 0943 numu œ Richt œ (1) ω ω-0 0 0 94301N11B ត

It is the responsibility of the user to ensure that they have a correct and valid version. Any outdated hard copy is invalid and must be removed from possible use.



PA1



## Internal PWB with Shield cases (Front-side)



# Internal PWB without Shield cases (Front-side)

SONY

### Internal PWB with Shield cases (Rear-side)

# Internal PWB without Shield cases (Rear-side)

Confidential

REPORT Document number





3(4)

Revision PA1 SONY

## **Battery:**



Confidential

REPORT Document number