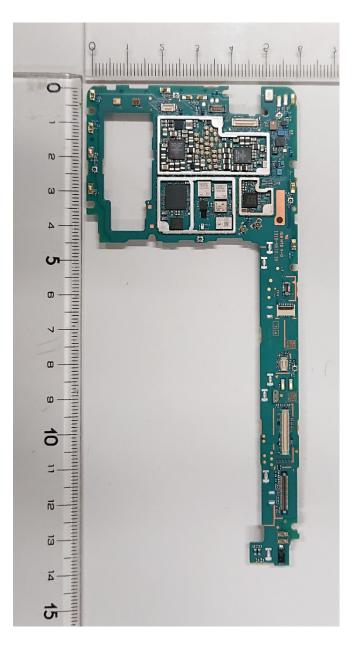

Without Rear panel

Confidential REPORT Document number

2019-06-28

Revision PA1

Rear panel

1(4)

# FCC ID: PY7-72473U Internal Photo

Without PBA and Battery

#### 0 0 0 10174 1010 08083 1010 0943 numu œ Richt œ (1) ω ω-0 0 0 94301N11B ត

It is the responsibility of the user to ensure that they have a correct and valid version. Any outdated hard copy is invalid and must be removed from possible use.



PA1



## Internal PWB with Shield cases (Front-side)



# Internal PWB without Shield cases (Front-side)

SONY

### Internal PWB with Shield cases (Rear-side)

# Internal PWB without Shield cases (Rear-side)

Confidential

REPORT Document number





3(4)

Revision PA1 SONY

## **Battery:**



Confidential

REPORT Document number