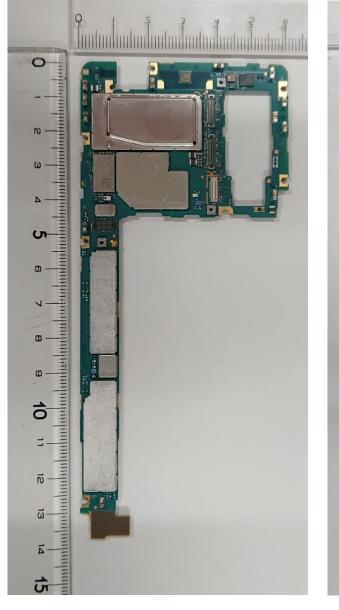

Without Rear panel

Confidential REPORT Document number

2019-06-28

Revision PA1

Rear panel

1(4)

# FCC ID: PY7-72473U Internal Photo

Without PBA and Battery

#### 0 0 0 10174 1010 08083 1010 0943 numu œ Richt œ (1) ω ω-0 0 0 94301N11B ត

It is the responsibility of the user to ensure that they have a correct and valid version. Any outdated hard copy is invalid and must be removed from possible use.



PA1



## Internal PWB with Shield cases (Front-side)



# Internal PWB without Shield cases (Front-side)

SONY

### Internal PWB with Shield cases (Rear-side)

# Internal PWB without Shield cases (Rear-side)

Confidential

REPORT Document number





3(4)

Revision PA1 SONY

## **Battery:**



Confidential

REPORT Document number