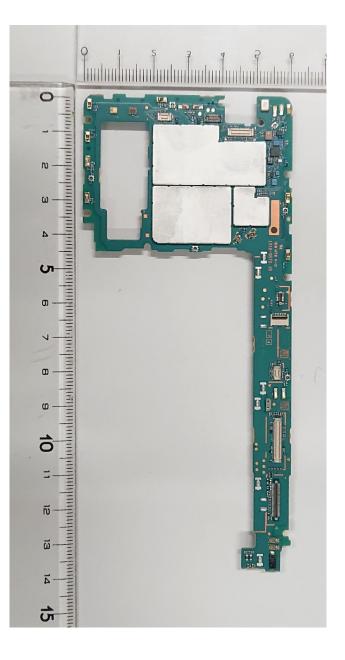

# Internal PWB without Shield cases (Rear-side)

Confidential

REPORT Document number

3(4)

Revision PA1 SONY