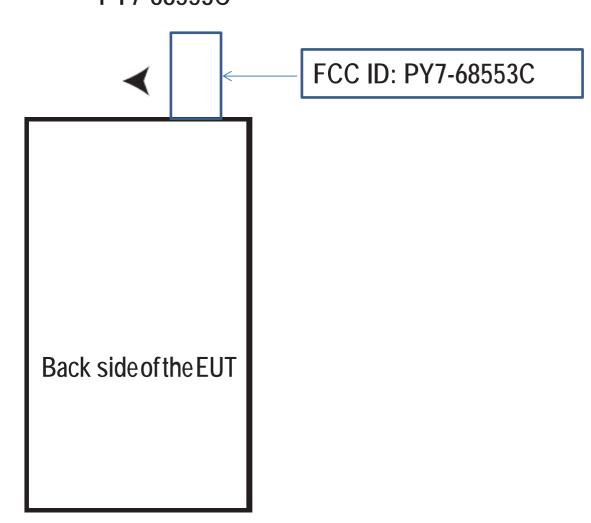

## Label and Label Location PY7-68553C

The FCC ID is not on the exterior of the device but labelling meets the conditions allowed in KDB 784748 for the label to be placed in a user accessible area:

- 1. The device is handheld
- 2. The quick start manual directs the user where to find the FCC label
- 3. The user does not require any special tools to access the FCC label and the label is not removable
- 4. The FCC ID is on the label, FCC15.19(a) statement in manual due to device size