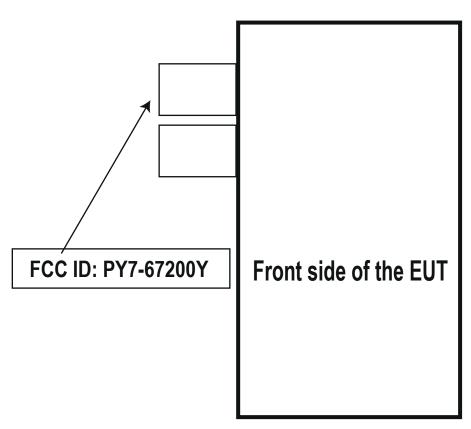

The FCC ID is not on the exterior of the device but labelling meets the conditions allowed in KDB 784748 for the label to be placed in a user accessible area:

- 1. The device is handheld
- 2. The guick start manual directs the user where to find the FCC label
- 3. The user does not require any special tools to access the FCC label and the label is not removable
- 4. The FCC ID is on the label, FCC15.19(a) statement in manual due to device size
- 5. The label tray which has FCC ID is stored in the same place of the SIM card tray. Pull it out to exhibit FCC ID. Please refer to startup guide for detail.