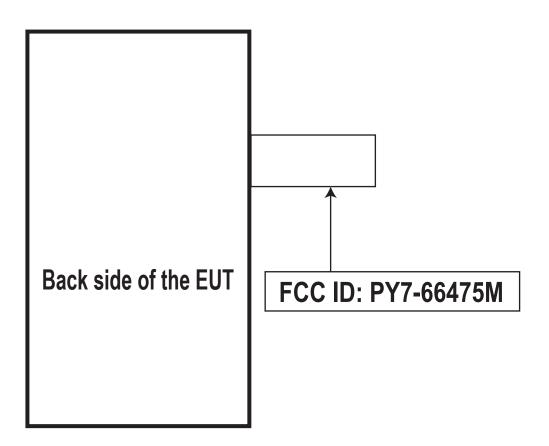

## Label and Label Location PY7-66475M

The FCC ID is not on the exterior of the device but labelling meets the conditions allowed in KDB 784748 for the label to be placed in a user accessible area:

- 1. The device is handheld
- 2. The guick start manual directs the user where to find the FCC label
- 3. The user does not require any special tools to access the FCC label and the label is not removable
- 4. The FCC ID is on the label, FCC15.19(a) statement in manual due to device size