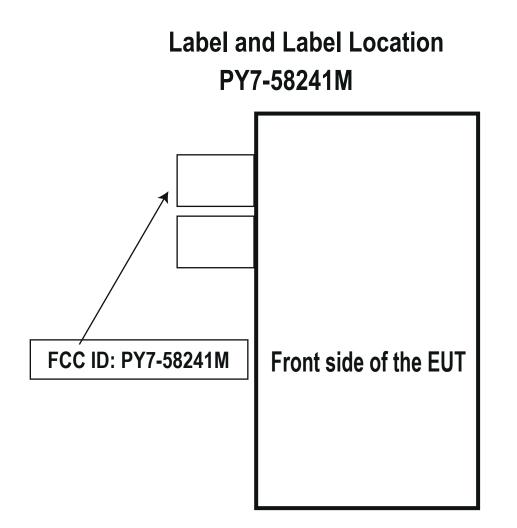

The FCC ID is not on the exterior of the device but labelling meets the conditions allowed in KDB 784748 for the label to be placed in a user accessible area:

1. The device is handheld

2. The quick start manual directs the user where to find the FCC label

3. The user does not require any special tools to access the FCC label and the label is not removable

4. The FCC ID is on the label, FCC15.19(a) statement in manual due to device size

5. The label tray which has FCC ID is stored in the same place of the SIM card tray.

Pull it out to exhibit FCC ID. Please refer to startup guide for detail.