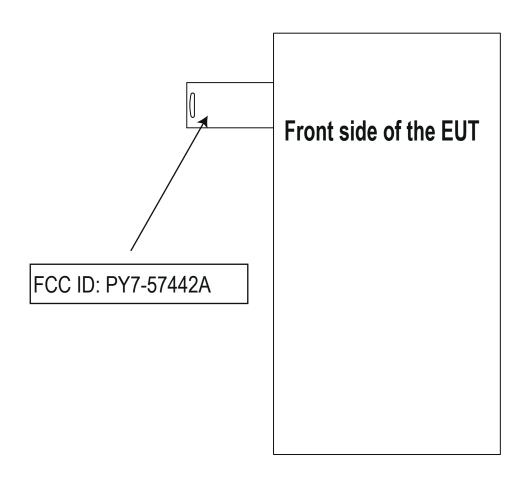

## Label and Label Location PY7-57442A

The FCC ID is not on the exterior of the device but labelling meets the conditions allowed in KDB 784748 for the label to be placed in a user accessible area:

1. The device is handheld;

2. The quick start manual directs the user where to find the FCC label;

3. The user does not require any special tools to access the FCC label and the label is not removable;

4. The FCC ID is on the label, FCC15.19(a) statement in manual due to device size;

5. The label tray which has FCC ID is stored in the same place of the SIM card tray.

Pull it out to exhibit FCC ID. Please refer to startup guide for detail.