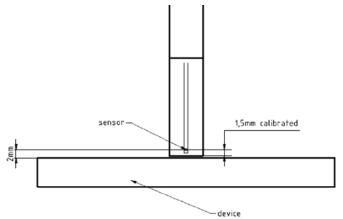

Figure E-1
DUT Antenna Locations

Note: Exact antenna dimensions and separation distances are shown in the Technical Descriptions in the FCC Filing.

Figure E-2 EUmmWVx Probe

Note: Distances below are distance from device surface to sensor-center. Therefore, distances include 1.5 mm for Probe Tip to Sensor Calibration Points.