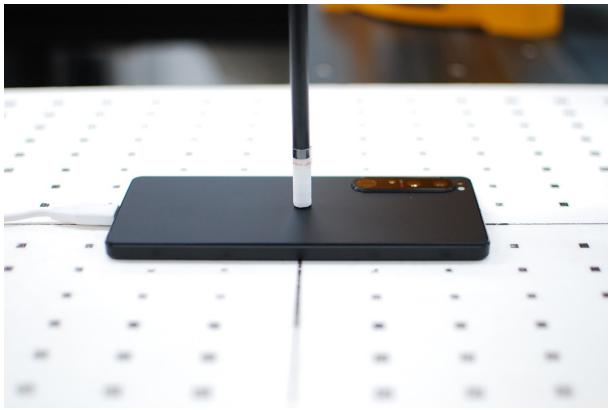

Figure E-3
Near Field Power Density Test Setup Photo – Back Side at 2 mm

| FCC ID: PY7-57325M            | NEAR-FIELD POWER DENSITY EVALUATION REPORT | Approved by: Technical Manager |
|-------------------------------|--------------------------------------------|--------------------------------|
| DUT Type:<br>Portable Handset |                                            | APPENDIX E:<br>Page 3 of 4     |