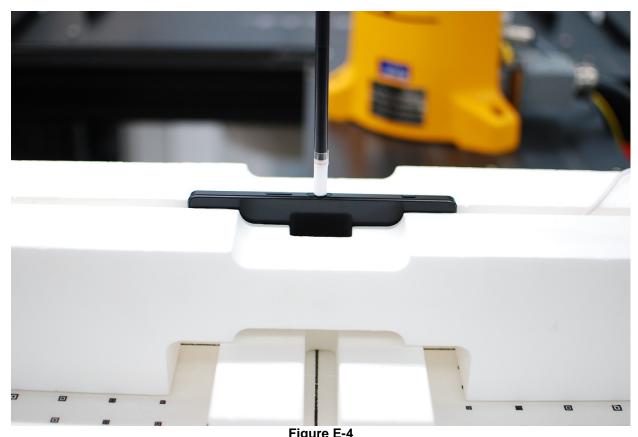

Figure E-4
Near Field Power Density Test Setup Photo – Right Edge at 2 mm

| FCC ID: PY7-57325M            | NEAR-FIELD POWER DENSITY EVALUATION REPORT | Approved by:               |
|-------------------------------|--------------------------------------------|----------------------------|
|                               |                                            | Technical Manager          |
| DUT Type:<br>Portable Handset |                                            | APPENDIX E:<br>Page 4 of 4 |