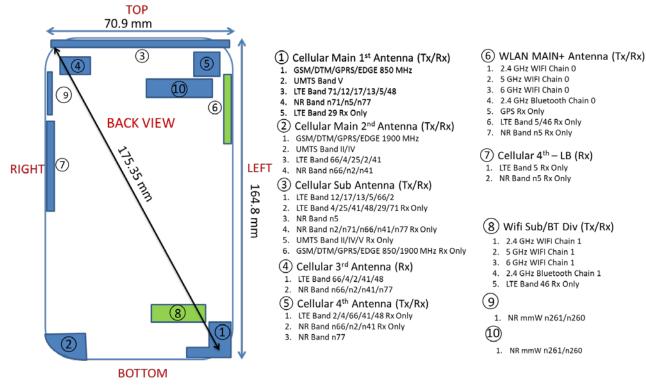

Figure E-1
DUT Antenna Locations

Note: Exact antenna dimensions and separation distances are shown in the Technical Descriptions in the FCC Filing.

Figure E-2 EUmmWVx Probe

Note: Distances below are distance from device surface to sensor-center. Therefore, distances include 1.5 mm for Probe Tip to Sensor Calibration Points.