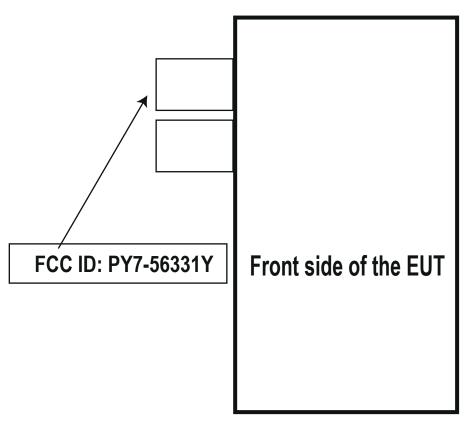

The FCC ID is not on the exterior of the device but labelling meets the conditions allowed in KDB 784748 for the label to be placed in a user accessible area:

- 1. The device is handheld
- 2. The guick start manual directs the user where to find the FCC label
- 3. The user does not require any special tools to access the FCC label and the label is not removable
- 4. The FCC ID is on the label, FCC15.19(a) statement in manual due to device size