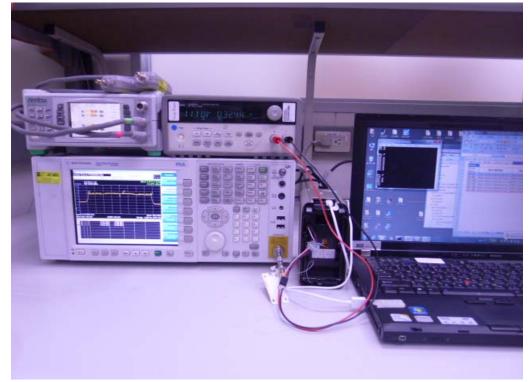

## **Conducted Setup Photo (Measurement at Antenna Port)**

Unless otherwise stated the results shown in this test report refer only to the sample(s) tested and such sample(s) are retained for 90 days only.