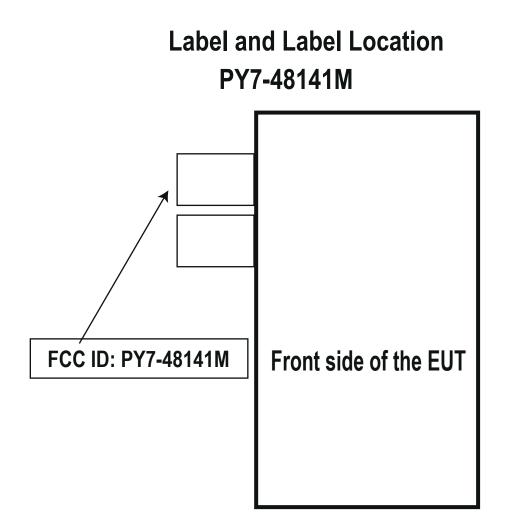

The FCC ID is not on the exterior of the device but labelling meets the conditions allowed in KDB 784748 for the label to be placed in a user accessible area:

1. The device is handheld

2. The quick start manual directs the user where to find the FCC label

3. The user does not require any special tools to access the FCC label and the label is not removable

4. The FCC ID is on the label, FCC15.19(a) statement in manual due to device size

5. The label tray which has FCC ID is stored in the same place of the SIM card tray.

Pull it out to exhibit FCC ID. Please refer to startup guide for detail.