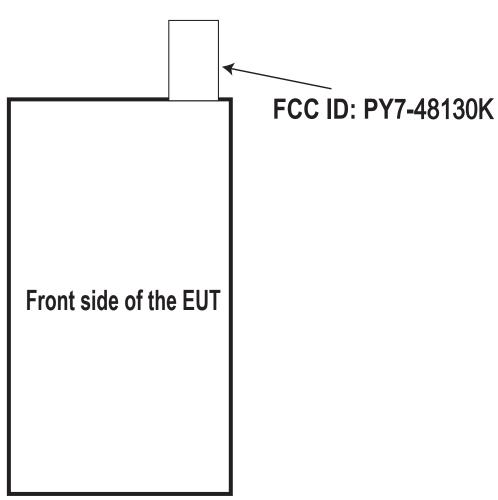

## Label and Label Location PY7-48130K

The FCC ID is not on the exterior of the device but labelling meets the conditions allowed in KDB 784748 for the label to be placed in a user accessible area:

- 1. The device is handheld
- 2. The user manual directs the user where to find the FCC label
- 3. The user does not require any special tools to access the FCC label and the label is not removable
- 4. The FCC ID is on the label, FCC15.19(a) statement in manual due to device size.
- 5. The label tray which has FCC ID is stored in the same place of the SIM card tray, pull it out to exhibit FCC ID.