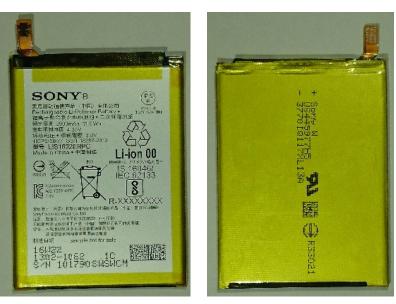

Prepared by JPTO/CGVOHCC Contents responsible if other than preparer

Approved by JPTO/CGVOHCC Date 2017-02-13 Remarks This document is managed in metaDoc.

## FCC ID: FCC ID: PY7-43153G Internal Photo

# 

**Without Display Panel** 



Cover Main With PWB



### **Display Panel**



#### **Cover Main Without PWB**



It is the responsibility of the user to ensure that they have a correct and valid version. Any outdated hard copy is invalid and must be removed from possible use.



Revision PA1



2(3) Revision PA1

## Internal PWB with/without Shield cases

Internal PWB with Shield cases (Front-side)



Internal PWB without Shield cases (Front-side)





Revision PA1

3(3)

#### Internal PWB with Shield cases (Rear-side)



## Internal PWB without Shield cases (Rear-side)



## Battery: