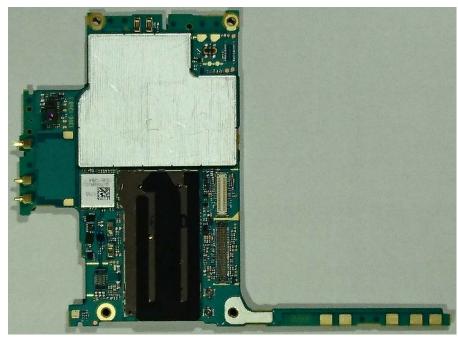

## Internal PWB with/without Shield cases

Internal PWB with Shield cases (Front-side)

Internal PWB without Shield cases (Front-side)

Revision PA1

3(3)