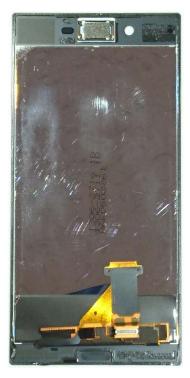

Sony Mobile Communications

Prepared by JPTO/CGVOHCC Contents responsible if other than preparer

Approved by JPTO/CGVOHCC Date 2017-02-13 Remarks This document is managed in metaDoc.

## FCC ID: FCC ID: PY7-43153G Internal Photo

# 

**Without Display Panel** 



Cover Main With PWB



### **Display Panel**



#### **Cover Main Without PWB**



It is the responsibility of the user to ensure that they have a correct and valid version. Any outdated hard copy is invalid and must be removed from possible use.



Revision PA1



2(3) Revision PA1

## Internal PWB with/without Shield cases

Internal PWB with Shield cases (Front-side)



Internal PWB without Shield cases (Front-side)





Revision PA1

3(3)

#### Internal PWB with Shield cases (Rear-side)



## Internal PWB without Shield cases (Rear-side)



## Battery: