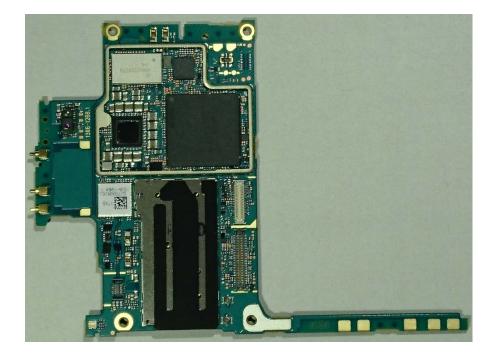

Sony Mobile Communications

Prepared by JPTO/CGVOHCC Contents responsible if other than preparer

Approved by JPTO/CGVOHCC Date 2017-02-13 Remarks This document is managed in metaDoc.

## FCC ID: FCC ID: PY7-43153G Internal Photo

# 

**Without Display Panel** 



Cover Main With PWB



### **Display Panel**



#### **Cover Main Without PWB**



It is the responsibility of the user to ensure that they have a correct and valid version. Any outdated hard copy is invalid and must be removed from possible use.



Revision PA1



2(3) Revision PA1

## Internal PWB with/without Shield cases

Internal PWB with Shield cases (Front-side)



Internal PWB without Shield cases (Front-side)





Revision PA1

3(3)

#### Internal PWB with Shield cases (Rear-side)



## Internal PWB without Shield cases (Rear-side)



## Battery: