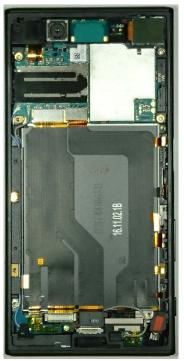

Sony Mobile Communications

Prepared by JPTO/CGVOHCC Contents responsible if other than preparer

Approved by JPTO/CGVOHCC Date 2017-02-13 Remarks This document is managed in metaDoc.

## FCC ID: FCC ID: PY7-43153G Internal Photo

# 

**Without Display Panel** 



Cover Main With PWB



### **Display Panel**



#### **Cover Main Without PWB**



It is the responsibility of the user to ensure that they have a correct and valid version. Any outdated hard copy is invalid and must be removed from possible use.



Revision PA1



2(3) Revision PA1

## Internal PWB with/without Shield cases

Internal PWB with Shield cases (Front-side)



Internal PWB without Shield cases (Front-side)





Revision PA1

3(3)

#### Internal PWB with Shield cases (Rear-side)



## Internal PWB without Shield cases (Rear-side)



## Battery: