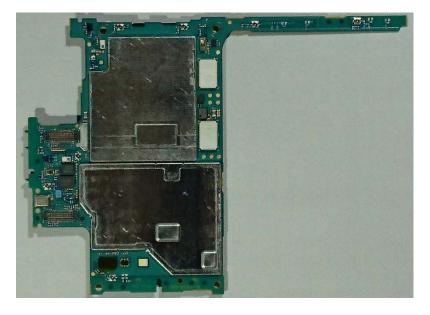

Sony Mobile Communications

Prepared by JPTO/CGVOHCC Contents responsible if other than preparer

Approved by JPTO/CGVOHCC Date 2017-02-13 Remarks This document is managed in metaDoc.

## FCC ID: FCC ID: PY7-43153G Internal Photo

# 

**Without Display Panel** 



Cover Main With PWB



### **Display Panel**



#### **Cover Main Without PWB**



It is the responsibility of the user to ensure that they have a correct and valid version. Any outdated hard copy is invalid and must be removed from possible use.



Revision PA1



2(3) Revision PA1

## Internal PWB with/without Shield cases

Internal PWB with Shield cases (Front-side)



Internal PWB without Shield cases (Front-side)





Revision PA1

3(3)

#### Internal PWB with Shield cases (Rear-side)



## Internal PWB without Shield cases (Rear-side)



## Battery: