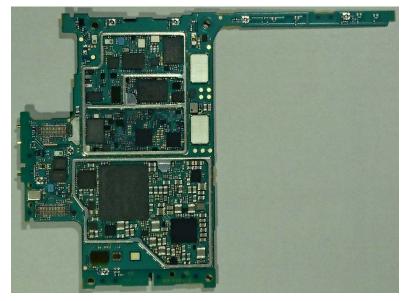

## Internal PWB with/without Shield cases

Internal PWB with Shield cases (Front-side)

Internal PWB without Shield cases (Front-side)

Revision PA1

3(3)

## Internal PWB without Shield cases (Rear-side)