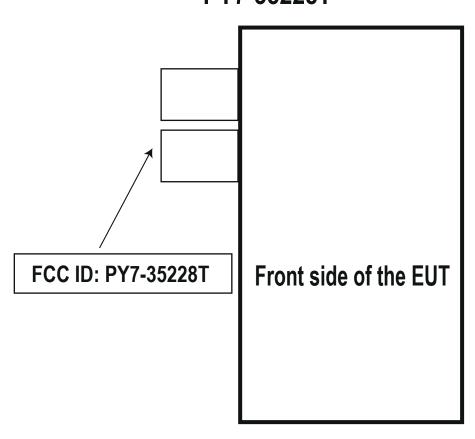

## Label and Label Location PY7-35228T

The FCC ID is not on the exterior of the device but labelling meets the conditions allowed in KDB 784748 for the label to be placed in a user accessible area:

- 1. The device is handheld
- 2. The guick start manual directs the user where to find the FCC label
- 3. The user does not require any special tools to access the FCC label and the label is not removable
- 4. The FCC ID is on the label, FCC15.19(a) statement in manual due to device size
- 5. The label tray which has FCC ID is stored in the same place of the SIM card tray. Pull it out to exhibit FCC ID. Please refer to startup guide for detail.