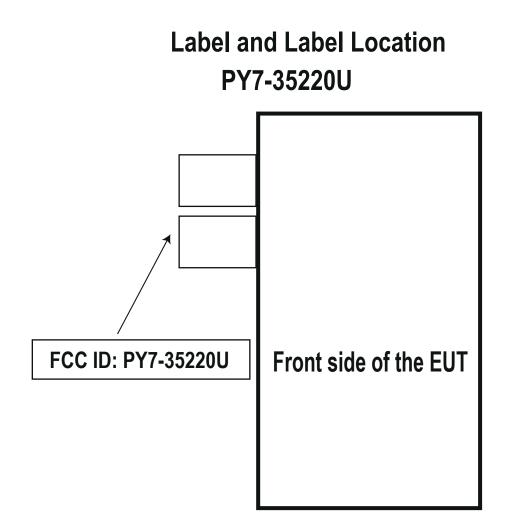

The FCC ID is not on the exterior of the device but labelling meets the conditions allowed in KDB 784748 for the label to be placed in a user accessible area:

1. The device is handheld

2. The quick start manual directs the user where to find the FCC label

3. The user does not require any special tools to access the FCC label and the label is not removable

4. The FCC ID is on the label, FCC15.19(a) statement in manual due to device size

5. The label tray which has FCC ID is stored in the same place of the SIM card tray.

Pull it out to exhibit FCC ID. Please refer to startup guide for detail.