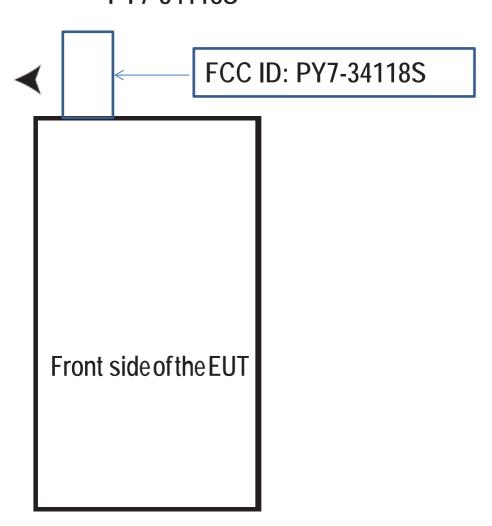

## Label and Label Location PY7-34118S

The FCC ID is not on the exterior of the device but labelling meets the conditions allowed in KDB 784748 for the label to be placed in a user accessible area:

- 1. The device is handheld
- 2. The quick start manual directs the user where to find the FCC label
- 3. The user does not require any special tools to access the FCC label and the label is not removable
- 4. The FCC ID is on the label, FCC15.19(a) statement in manual due to device size