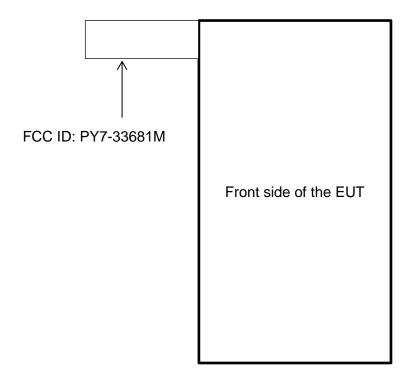

## Label and label location PY7-33681M

The FCC ID is not on the exterior of the device but labelling meets the conditions allowed in KDB 784748 for the label to be placed in a user accessible area:

- 1. The device is handheld
- 2. The quick start manual directs the user where to find the FCC label
- 3. The user does not require any special tools to access the FCC label and the label is not removable.
- 4. The FCC ID is on the label, 2-part statement in manual due to device size.