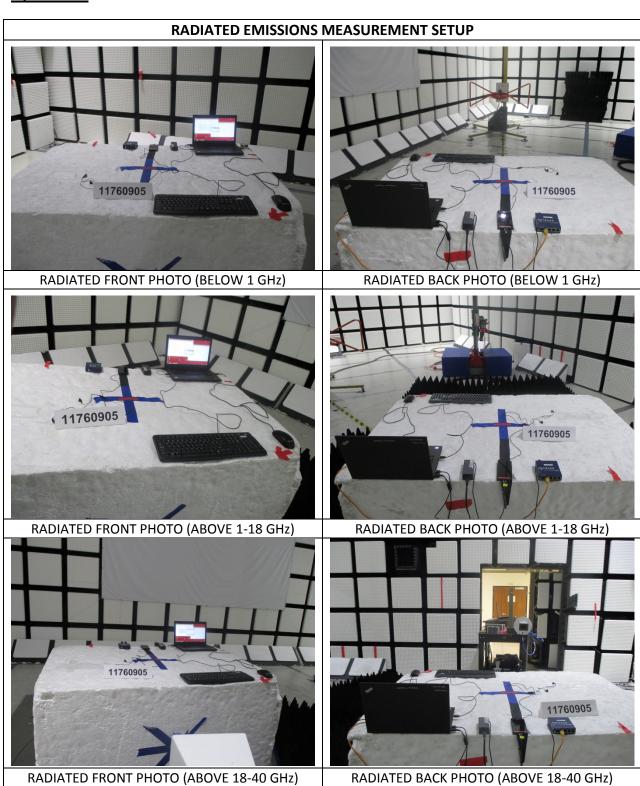

# RADIATED EMISSIONS MEASUREMENT SETUP 11760905 11760905 RADIATED FRONT PHOTO (BELOW 1 GHz) RADIATED BACK PHOTO (BELOW 1 GHz) 11760905 11760905 RADIATED BACK PHOTO (ABOVE 1-18 GHz) RADIATED FRONT PHOTO (ABOVE 1-18 GHz) 11760905