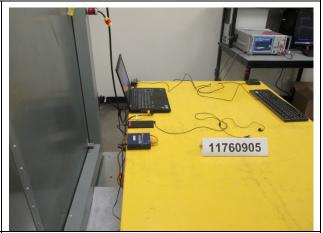

## **Sync Mode**

## POWERLINE CONDUCTED EMISSIONS MEASUREMENT SETUP

LINE CONDUCTED FRONT PHOTO (SYNC MODE)

LINE CONDUCTED SIDE VIEW PHOTO (SYNC MODE)

LINE CONDUCTED FRONT PHOTO (CHARGING MODE)

LINE CONDUCTED FRONT PHOTO (CHARGING MODE)