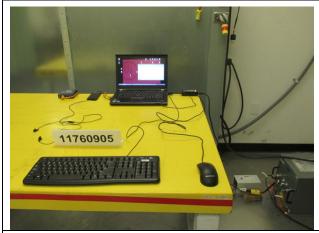

## **Sync Mode**

## POWERLINE CONDUCTED EMISSIONS MEASUREMENT SETUP

LINE CONDUCTED FRONT PHOTO (SYNC MODE)

LINE CONDUCTED SIDE VIEW PHOTO (SYNC MODE)

LINE CONDUCTED FRONT PHOTO (CHARGING MODE)

LINE CONDUCTED FRONT PHOTO (CHARGING MODE)