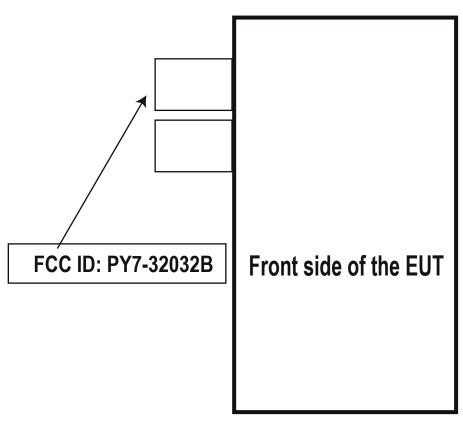

The FCC ID is not on the exterior of the device but labelling meets the conditions allowed in KDB 784748 for the label to be placed in a user accessible area:

- 1. The device is handheld
- 2. The guick start manual directs the user where to find the FCC label
- 3. The user does not require any special tools to access the FCC label and the label is not removable
- 4. The FCC ID is on the label, FCC15.19(a) statement in manual due to device size