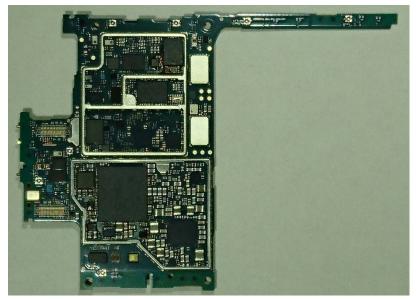

### Internal PWB with Shield cases (Rear-side)

Internal PWB without Shield cases (Rear-side)