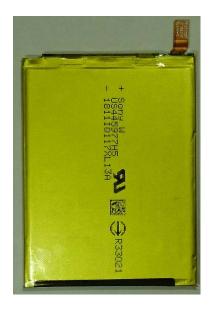

unications Prepared by JPTO/CGVOHCC Contents responsible if other than preparer

Approved by JPTO/CGVOHCC Date 2016-08-09 Remarks This document is managed in metaDoc.

# FCC ID: PY7-30637Z Internal Photo

#### Without Display Panel



**Cover Main With PWB** 



#### **Display Panel**



**Cover Main Without PWB** 



1(3)

Revision
PA1

It is the responsibility of the user to ensure that they have a correct and valid version. Any outdated hard copy is invalid and must be removed from possible use.

2(3) Revision PA1

## Internal PWB with/without Shield cases

Internal PWB with Shield cases (Front-side)



Internal PWB without Shield cases (Front-side)





Revision PA1

3(3)

### Internal PWB with Shield cases (Rear-side)



Internal PWB without Shield cases (Rear-side)



## Battery: