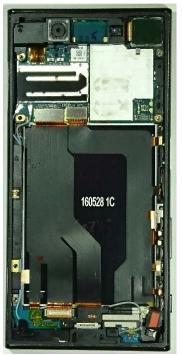

Sony Mobile Communications Prepared by JPTO/CGVOHCC Contents responsible if other than preparer

Approved by JPTO/CGVOHCC Date 2016-08-09 Remarks This document is managed in metaDoc.

# FCC ID: PY7-30637Z Internal Photo

#### Without Display Panel



**Cover Main With PWB** 



#### **Display Panel**



**Cover Main Without PWB** 



1(3)

Revision
PA1

It is the responsibility of the user to ensure that they have a correct and valid version. Any outdated hard copy is invalid and must be removed from possible use.

2(3) Revision PA1

## Internal PWB with/without Shield cases

Internal PWB with Shield cases (Front-side)



Internal PWB without Shield cases (Front-side)





Revision PA1

3(3)

### Internal PWB with Shield cases (Rear-side)



Internal PWB without Shield cases (Rear-side)



## Battery: