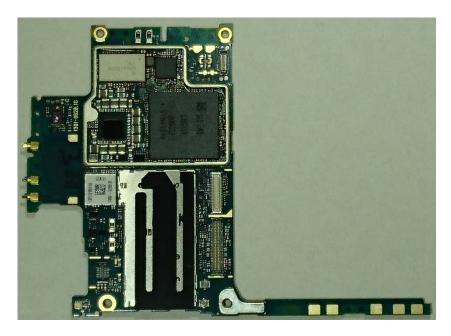

## Internal PWB with/without Shield cases

Internal PWB with Shield cases (Front-side)

Internal PWB without Shield cases (Front-side)

Revision PA1

3(3)