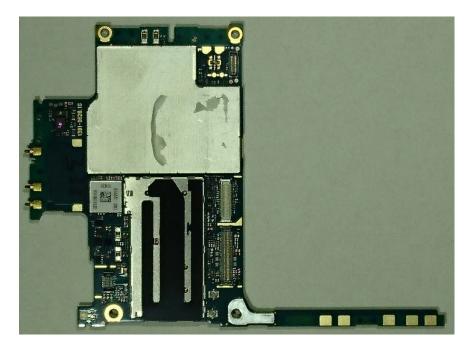

## Internal PWB with/without Shield cases

Internal PWB with Shield cases (Front-side)

Internal PWB without Shield cases (Front-side)

Revision PA1

3(3)