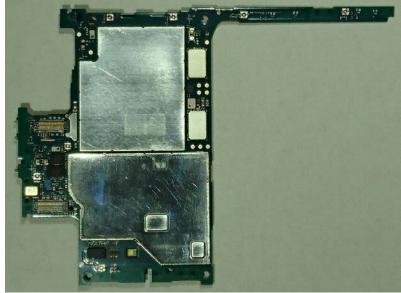

### Internal PWB with Shield cases (Rear-side)

Internal PWB without Shield cases (Rear-side)