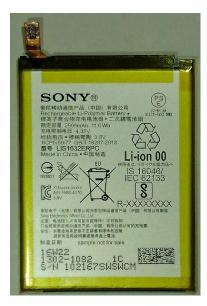

mmunications Prepared by JPTO/CGVOHCC Contents responsible if other than preparer

Approved by JPTO/CGVOHCC Date 2016-08-09 Remarks This document is managed in metaDoc.

# FCC ID: PY7-30637Z Internal Photo

#### Without Display Panel



**Cover Main With PWB** 



#### **Display Panel**



**Cover Main Without PWB** 



1(3)

Revision
PA1

It is the responsibility of the user to ensure that they have a correct and valid version. Any outdated hard copy is invalid and must be removed from possible use.

2(3) Revision PA1

## Internal PWB with/without Shield cases

Internal PWB with Shield cases (Front-side)



Internal PWB without Shield cases (Front-side)





Revision PA1

3(3)

### Internal PWB with Shield cases (Rear-side)



Internal PWB without Shield cases (Rear-side)



## Battery: