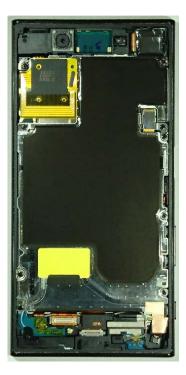

Sony Mobile Communications Prepared by JPTO/CGVOHCC Contents responsible if other than preparer

Approved by JPTO/CGVOHCC Date 2016-08-09 Remarks This document is managed in metaDoc.

# FCC ID: PY7-30637Z Internal Photo

#### Without Display Panel



**Cover Main With PWB** 



#### **Display Panel**



**Cover Main Without PWB** 



1(3)

Revision
PA1

It is the responsibility of the user to ensure that they have a correct and valid version. Any outdated hard copy is invalid and must be removed from possible use.

2(3) Revision PA1

## Internal PWB with/without Shield cases

Internal PWB with Shield cases (Front-side)



Internal PWB without Shield cases (Front-side)





Revision PA1

3(3)

### Internal PWB with Shield cases (Rear-side)



Internal PWB without Shield cases (Rear-side)



## Battery: