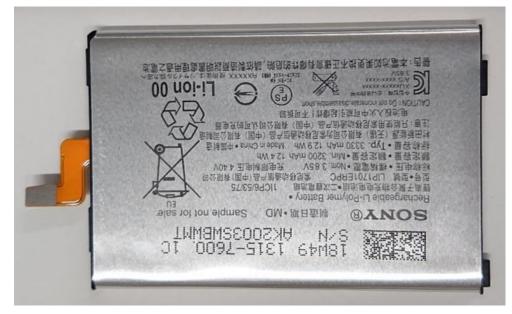

Confidential REPORT Document number

2019-01-21

# FCC ID: PY7-24117P Internal Photo

#### Without Rear panel



### Without PBA and Battery



### Rear panel



It is the responsibility of the user to ensure that they have a correct and valid version. Any outdated hard copy is invalid and must be removed from possible use.

Revision PA1 SONY

Revision PA1

2(4)

# Internal PWB with Shield cases (Front-side)



### Internal PWB without Shield cases (Front-side)



SONY

Internal PWB with Shield cases (Rear-side)



## Internal PWB without Shield cases (Rear-side)



### Note:

The location of each antenna is described in the document for antenna specification.

PA1



Confidential REPORT Document number

Revision PA1

### Battery: