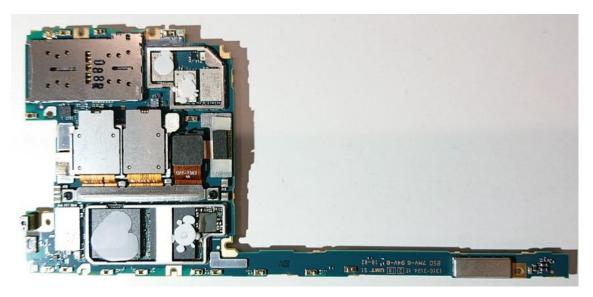

Confidential REPORT Document number

2019-01-21

# FCC ID: PY7-24117P Internal Photo

#### Without Rear panel



### Without PBA and Battery



### Rear panel



It is the responsibility of the user to ensure that they have a correct and valid version. Any outdated hard copy is invalid and must be removed from possible use.

Revision PA1 SONY

Revision PA1

2(4)

# Internal PWB with Shield cases (Front-side)



### Internal PWB without Shield cases (Front-side)



SONY

Internal PWB with Shield cases (Rear-side)



## Internal PWB without Shield cases (Rear-side)



### Note:

The location of each antenna is described in the document for antenna specification.

PA1



Confidential REPORT Document number

Revision PA1

### Battery: