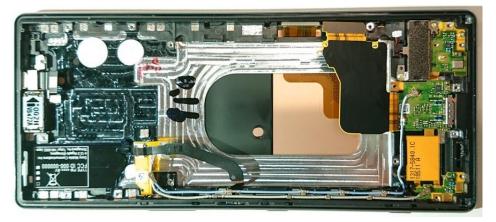

Confidential REPORT Document number

2019-01-21

# FCC ID: PY7-24117P Internal Photo

#### Without Rear panel



### Without PBA and Battery



### Rear panel



It is the responsibility of the user to ensure that they have a correct and valid version. Any outdated hard copy is invalid and must be removed from possible use.

Revision PA1 SONY

Revision PA1

2(4)

# Internal PWB with Shield cases (Front-side)



### Internal PWB without Shield cases (Front-side)



SONY

Internal PWB with Shield cases (Rear-side)



## Internal PWB without Shield cases (Rear-side)



### Note:

The location of each antenna is described in the document for antenna specification.

PA1



Confidential REPORT Document number

Revision PA1

### Battery: