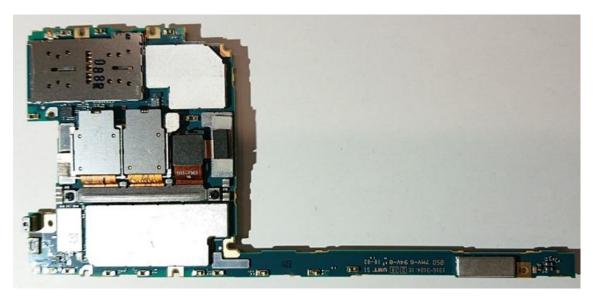

Confidential REPORT Document number

2019-01-21

# FCC ID: PY7-24117P Internal Photo

#### Without Rear panel



### Without PBA and Battery



### Rear panel



It is the responsibility of the user to ensure that they have a correct and valid version. Any outdated hard copy is invalid and must be removed from possible use.

Revision PA1 SONY

Revision PA1

2(4)

# Internal PWB with Shield cases (Front-side)



### Internal PWB without Shield cases (Front-side)



SONY

Internal PWB with Shield cases (Rear-side)



## Internal PWB without Shield cases (Rear-side)



### Note:

The location of each antenna is described in the document for antenna specification.

PA1



Confidential REPORT Document number

Revision PA1

### Battery: