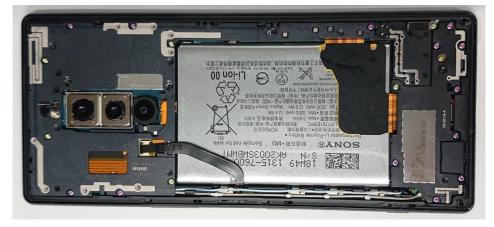

Confidential REPORT Document number

2019-01-21

# FCC ID: PY7-24117P Internal Photo

#### Without Rear panel



### Without PBA and Battery



### Rear panel



It is the responsibility of the user to ensure that they have a correct and valid version. Any outdated hard copy is invalid and must be removed from possible use.

Revision PA1 SONY

Revision PA1

2(4)

# Internal PWB with Shield cases (Front-side)



### Internal PWB without Shield cases (Front-side)



SONY

Internal PWB with Shield cases (Rear-side)



## Internal PWB without Shield cases (Rear-side)



### Note:

The location of each antenna is described in the document for antenna specification.

PA1



Confidential REPORT Document number

Revision PA1

### Battery: