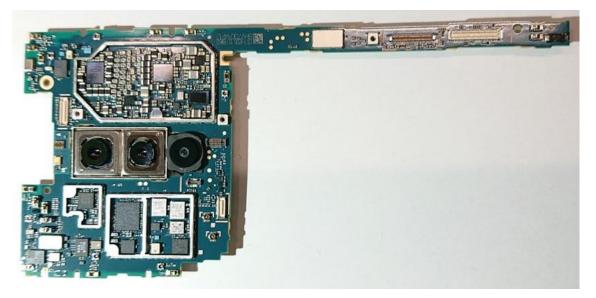

Confidential REPORT Document number

2019-01-21

# FCC ID: PY7-24117P Internal Photo

#### Without Rear panel



### Without PBA and Battery



### Rear panel



It is the responsibility of the user to ensure that they have a correct and valid version. Any outdated hard copy is invalid and must be removed from possible use.

Revision PA1 SONY

Revision PA1

2(4)

# Internal PWB with Shield cases (Front-side)



### Internal PWB without Shield cases (Front-side)



SONY

Internal PWB with Shield cases (Rear-side)



## Internal PWB without Shield cases (Rear-side)



### Note:

The location of each antenna is described in the document for antenna specification.

PA1



Confidential REPORT Document number

Revision PA1

### Battery: