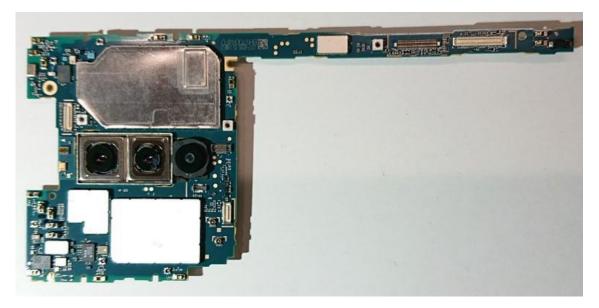

### Internal PWB without Shield cases (Front-side)

SONY

Internal PWB with Shield cases (Rear-side)