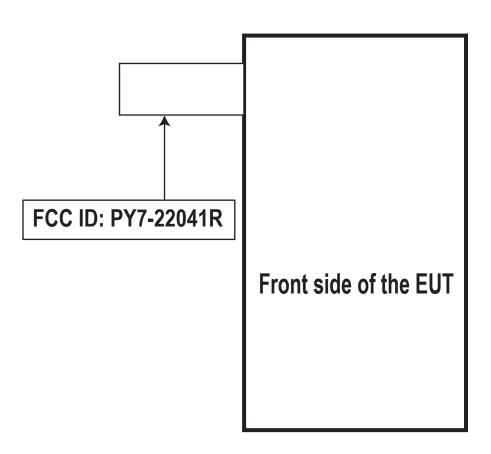

## Label and Label Location PY7-22041R

The FCC ID is not on the exterior of the device but labelling meets the conditions allowed in KDB 784748 for the label to be placed in a user accessible area:

- 1. The device is handheld
- 2. The guick start manual directs the user where to find the FCC label
- 3. The user does not require any special tools to access the FCC label and the label is not removable
- 4. The FCC ID is on the label, 2-part statement in manual due to device size