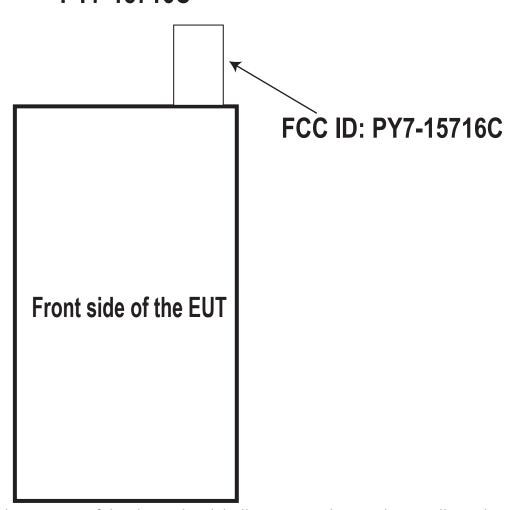

## Label and Label Location PY7-15716C

The FCC ID is not on the exterior of the device but labelling meets the conditions allowed in KDB 784748 for the label to be placed in a user accessible area:

- 1. The device is handheld
- 2. The user manual directs the user where to find the FCC label
- 3. The user does not require any special tools to access the FCC label and the label is not removable
- 4. The FCC ID is on the label, FCC15.19(a) statement in manual due to device size.
- 5. The label tray which has FCC ID is stored in the same place of the SIM card tray, pull it out to exhibit FCC ID.